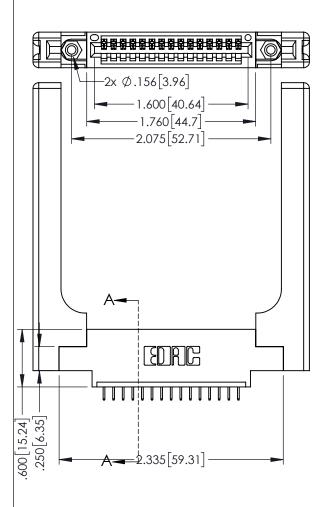

<u>Contact Dimensions:</u>
525-P.C. Tail .018 Sq.(0.46 Sq.) - Tail LG=.150(3.81)
.100 (2.54) Contact Spacing x .200 (5.08) Row Spacing

1

160 [4.06] POINT OF CONTACT CARD SLOT **SECTION A-A** 

- INSULATOR MATERIAL: THERMOPLASTIC PBT BLACK, UL 94V-0
- CONTACT MATERIAL; COPPER TIN ALLOY CONTACT PLATING: GOLD ON THE MATING AREA, TIN PLATING ON THE CONTACT TAILS, NICKEL UNDERPLATE

| 345/395 | SERIES CARD EDGE CONNECTO | P |
|---------|---------------------------|---|
| PART NU | ИBER: 345-015-525-658     |   |

| ACAD REFERENCE NO. 345-ENG-MASTER |                  |       |  |  |
|-----------------------------------|------------------|-------|--|--|
| DRAWN: R.STA.MONICA               | DATE:MAY.16/2017 |       |  |  |
| CHECKED:                          | DATE:            |       |  |  |
| SCALE: 1:1                        | SHEET 1          | OF 2  |  |  |
| DRAWING NUMBER                    |                  | ISSUE |  |  |
| 345-ENG-MASTER                    |                  | 1     |  |  |