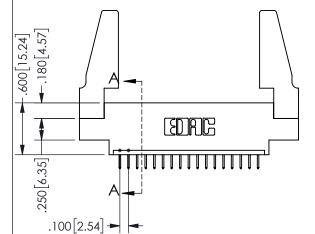

THIS IS A C.A.D. GENERATED DRAWING DO NOT MAKE MANUAL REVISIONS TO MASTER.

ISSUE NUMBER

ORIGINAL

1

-2.535[64.39]-2.275[57.79] "D" 1.960 49.78 1.800 [45.72] -2x Ø.156[3.96] CARD SLOT ACCEPTS .054" [1.37] TO .070"[1.78] \( \)

THICK PCB

<u>Contact Dimensions:</u>
524-P.C. Tail .018 Sq.(0.46 Sq.) - Tail LG=.175(4.45)
.100 (2.54) Contact Spacing x .200 (5.08) Row Spacing

.160 4.06 .330[8.38] POINT OF **CARD SLOT** CONTACT .370 9.4

**SECTION A-A** 

345/395 SERIES CARD EDGE CONNECTOR PART NUMBER: 345-017-524-688

**EDAC INC** TORONTO, ONTARIO CANADA

THESE DRAWINGS AND SPECIFICATIONS ARE THE PROPERTY OF EDAC INC., AND SHALL NOT BE REPRODUCED, OR COPIED OR USED AS THE BASIS FOR THE MANUFACTURE OR SALE OF APPARATUS WITHOUT WRITTEN PERMISSION.