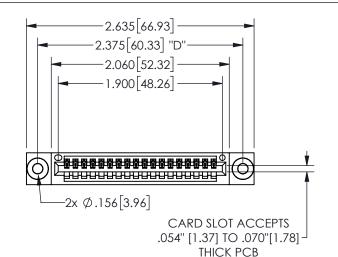

## .240[6.1] 600 15.24 250 [6.35] .100[2.54]

<u>Contact Dimensions:</u>
520-P.C. Tail .030x.018(0.76x0.46) - Tail LG=.175(4.45)
.100 (2.54) Contact Spacing x .200 (5.08) Row Spacing

345/395 SERIES CARD EDGE CONNECTOR PART NUMBER: 345-018-520-403