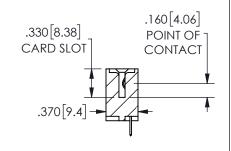

SECTION A-A

ORIGINAL 1

ISSUE NUMBER

**Contact Code 558** 

Contact Code 559

**Contact Code 560** 

INSULATOR MATERIAL: THERMOPLASTIC POLYESTER, UL 94V-0 DAP MATERIAL AVAILABLE UPON REQUEST

CONTACT MATERIAL; COPPER ALLOY CONTACT PLATING: GOLD ON THE MATING AREA, TIN PLATING ON THE CONTACT TAILS, NICKEL UNDERPLATE