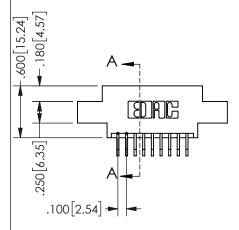

THIS IS A C.A.D. GENERATED DRAWING DO NOT MAKE MANUAL REVISIONS TO MASTER.

ISSUE NUMBER

ORIGINAL

THICK PCB

<u>Contact Dimensions:</u>
559-90 Degree Bend (Code 541 Contacts)
See Sheet 2 for Contact Code 555, 556, 558, 559, 560 **Dimensions** 

.160 4.06 .330[8.38] POINT OF CARD SLOT CONTACT .370 9.4 .150[3.81]