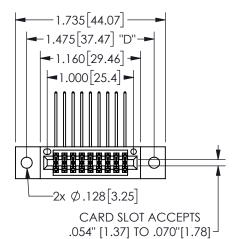

## **SECTION A-A**

345/395 SERIES CARD EDGE CONNECTOR PART NUMBER: 345-018-559-802

**EDAC INC** TORONTO, ONTARIO CANADA

THESE DRAWINGS AND SPECIFICATIONS ARE THE PROPERTY OF EDAC INC.,AND SHALL NOT BE REPRODUCED, OR COPIED OR USED AS THE BASIS FOR THE MANUFACTURE OR SALE OF APPARATUS WITHOUT WRITTEN PERMISSION.

| ACAD REFERENCE NO.  | 345-ENC | G-MASTER  |
|---------------------|---------|-----------|
| DRAWN: R.STA.MONICA | DATEMA  | Y.16/2017 |
| CHECKED:            | DATE:   |           |
| SCALE: NTS          | SHEET 1 | OF 2      |
| DRAWING NUMBER      |         | ISSUE     |
| 345-ENG-MASTER      |         | 1         |
|                     |         |           |