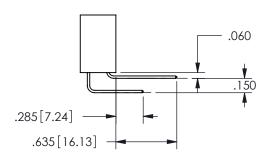

THIS IS A C.A.D. GENERATED DRAWING DO NOT MAKE MANUAL REVISIONS TO MASTER.

ISSUE NUMBER

ORIGINAL

THICK PCB

<u>Contact Dimensions:</u>
559-90 Degree Bend (Code 541 Contacts)
See Sheet 2 for Contact Code 555, 556, 558, 559, 560 **Dimensions** 

.160 4.06 .330[8.38] POINT OF CARD SLOT CONTACT .370 9.4 .150[3.81]