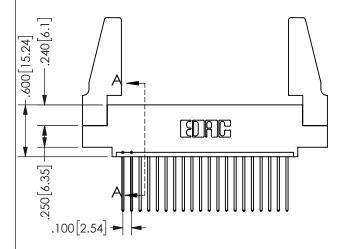

SECTION A-A

ORIGINAL 1

ISSUE NUMBER

**Contact Code 558** 

Contact Code 559

**Contact Code 560** 

INSULATOR MATERIAL: THERMOPLASTIC POLYESTER, UL 94V-0 DAP MATERIAL AVAILABLE UPON REQUEST

CONTACT MATERIAL; COPPER ALLOY CONTACT PLATING: GOLD ON THE MATING AREA, TIN PLATING ON THE CONTACT TAILS, NICKEL UNDERPLATE

345/395 SERIES CARD EDGE CONNECTOR CONTACT CODE 555,556,558,559,560 DIMENSIONS

YOUR CONNECTION TO QUALITY & SERVICE

**EDAC INC** TORONTO, ONTARIO CANADA

THESE DRAWINGS AND SPECIFICATIONS ARE THE PROPERTY OF EDAC INC.,AND SHALL NOT BE REPRODUCED, OR COPIED OR USED AS THE BASIS FOR THE MANUFACTURE OR SALE OF APPARATUS WITHOUT WRITTEN PERMISSION.