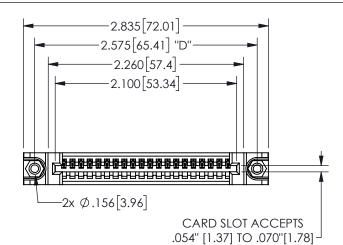

## 345/395 SERIES CARD EDGE CONNECTOR PART NUMBER: 345-020-542-488

YOUR CONNECTION TO QUALITY & SERVICE

**EDAC INC** TORONTO, ONTARIO CANADA

THESE DRAWINGS AND SPECIFICATIONS ARE THE PROPERTY OF EDAC INC.,AND SHALL NOT BE REPRODUCED,OR COPIED OR USED AS THE BASIS FOR THE MANUFACTURE OR SALE OF APPARATUS WITHOUT WRITTEN PERMISSION.

THIS IS A C.A.D. GENERATED DRAWING DO NOT MAKE MANUAL REVISIONS TO MASTER.

ISSUE NUMBER

ORIGINAL

1

THICK PCB

<u>Contact Dimensions:</u>
542-Wire Wrap .025 Sq.(0.64 Sq.) - Tail LG=.645(16.38)
.100 (2.54) Contact Spacing x .200 (5.08) Row Spacing