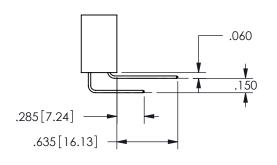

SECTION A-A

.330[8.38] .160[4.06] POINT OF CONTACT .370[9.4] .370[9.4]

ORIGINAL 1

ISSUE NUMBER

**Contact Code 558** 

Contact Code 559

**Contact Code 560** 

INSULATOR MATERIAL: THERMOPLASTIC POLYESTER, UL 94V-0