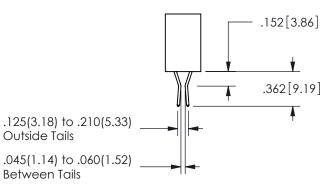

## Contact Dimensions: 556-Extender Board Bend (Code 520 Contacts) See Sheet 2 for Contact Code 555, 556, 558, 559, 560 Dimensions

345/395 SERIES CARD EDGE CONNECTOR PART NUMBER: 345-022-556-802

EDAC INC TORONTO, ONTARIO CANADA