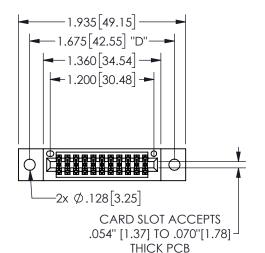

## Contact Dimensions: 556-Extender Board Bend (Code 520 Contacts) See Sheet 2 for Contact Code 555, 556, 558, 559, 560 Dimensions

345/395 SERIES CARD EDGE CONNECTOR PART NUMBER: 345-022-556-802

EDAC INC TORONTO, ONTARIO CANADA