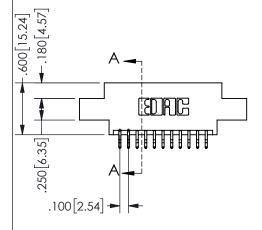

## Contact Dimensions: 556-Extender Board Bend (Code 520 Contacts) See Sheet 2 for Contact Code 555, 556, 558, 559, 560 Dimensions

345/395 SERIES CARD EDGE CONNECTOR PART NUMBER: 345-022-556-802

EDAC INC TORONTO, ONTARIO CANADA