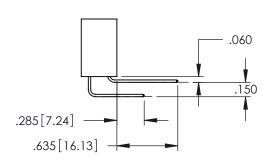

<u>Contact Dimensions:</u>
525-P.C. Tail .018 Sq.(0.46 Sq.) - Tail LG=.150(3.81)
.100 (2.54) Contact Spacing x .200 (5.08) Row Spacing

345/395 SERIES CARD EDGE CONNECTOR PART NUMBER: 345-026-525-107

YOUR CONNECTION TO QUALITY & SERVICE

..330[8.38] CARD SLOT .160[4.06] POINT OF CONTACT

.107 [2.72] .082 [2.08] .157 [4] .232 [5.89] .125(3.18) to .210(5.33) .125(3.18) to .210(5.33) Outside Tails Outside Tails .045(1.14) to .060(1.52) .045(1.14) to .060(1.52) Between Tails Between Tails **Contact Code 555 Contact Code 556** 