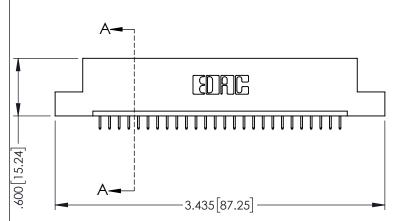

ACAD REFERENCE NO 345-ENG-MASTER

**SECTION A-A** 

345-ENG-MASTER

INSULATOR MATERIAL: THERMOPLASTIC PBT BLACK, UL 94V-0

CONTACT MATERIAL; COPPER TIN ALLOY CONTACT PLATING: GOLD ON THE MATING AREA, TIN PLATING ON THE CONTACT TAILS, NICKEL UNDERPLATE