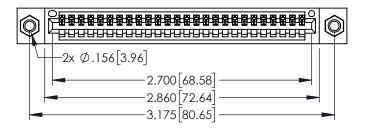

<u>Contact Dimensions:</u>
525-P.C. Tail .018 Sq.(0.46 Sq.) - Tail LG=.150(3.81)
.100 (2.54) Contact Spacing x .200 (5.08) Row Spacing

345/395 SERIES CARD EDGE CONNECTOR PART NUMBER: 345-026-525-107

YOUR CONNECTION TO QUALITY & SERVICE

ACAD REFERENCE NO 345-ENG-MASTER

**SECTION A-A** 

345-ENG-MASTER

INSULATOR MATERIAL: THERMOPLASTIC PBT BLACK, UL 94V-0

CONTACT MATERIAL; COPPER TIN ALLOY CONTACT PLATING: GOLD ON THE MATING AREA, TIN PLATING ON THE CONTACT TAILS, NICKEL UNDERPLATE