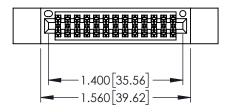

<u>Contact Dimensions:</u>
525-P.C. Tail .018 Sq.(0.46 Sq.) - Tail LG=.150(3.81)
.100 (2.54) Contact Spacing x .200 (5.08) Row Spacing

..330[8.38] CARD SLOT .160[4.06] POINT OF CONTACT

1

- INSULATOR MATERIAL: THERMOPLASTIC PBT BLACK, UL 94V-0
- CONTACT MATERIAL; COPPER TIN ALLOY CONTACT PLATING: GOLD ON THE MATING AREA, TIN PLATING ON THE CONTACT TAILS, NICKEL UNDERPLATE

| 345/395 SERIES CARD EDGE CONNECTOR |
|------------------------------------|
| 343/3/3 SEKIES CARD EDGE CONNECTOR |
| PART NUMBER: 345-026-525-212       |
| 17(K) 110/MDEK, 040 020 020 212    |

| ACAD REFERENCE NO. 345-ENG-MASTER |                  |  |  |
|-----------------------------------|------------------|--|--|
| DRAWN: R.STA.MONICA               | DATE:MAY.16/2017 |  |  |
| CHECKED:                          | DATE:            |  |  |
| SCALE: 1:1                        | SHEET 1 OF 2     |  |  |
| DRAWING NUMBER                    | ISSUE            |  |  |