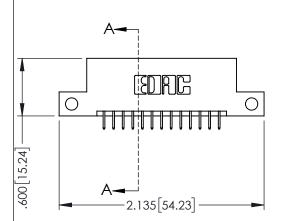

<u>Contact Dimensions:</u>
525-P.C. Tail .018 Sq.(0.46 Sq.) - Tail LG=.150(3.81)
.100 (2.54) Contact Spacing x .200 (5.08) Row Spacing

..330[8.38] CARD SLOT .160[4.06] POINT OF CONTACT

1

- INSULATOR MATERIAL: THERMOPLASTIC PBT BLACK, UL 94V-0
- CONTACT MATERIAL; COPPER TIN ALLOY CONTACT PLATING: GOLD ON THE MATING AREA, TIN PLATING ON THE CONTACT TAILS, NICKEL UNDERPLATE

| 345/395 SERIES CARD EDGE CONNECTOR |
|------------------------------------|
| 343/3/3 SEKIES CARD EDGE CONNECTOR |
| PART NUMBER: 345-026-525-212       |
| 17(K) 110/MDEK, 040 020 020 212    |

| ACAD REFERENCE NO. 345-ENG-MASTER |                  |  |  |
|-----------------------------------|------------------|--|--|
| DRAWN: R.STA.MONICA               | DATE:MAY.16/2017 |  |  |
| CHECKED:                          | DATE:            |  |  |
| SCALE: 1:1                        | SHEET 1 OF 2     |  |  |
| DRAWING NUMBER                    | ISSUE            |  |  |