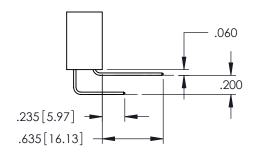

**SECTION A-A** 

345-ENG-MASTER

.107 [2.72] .082 [2.08] .157 [4] .232 [5.89] .125(3.18) to .210(5.33) .125(3.18) to .210(5.33) Outside Tails Outside Tails .045(1.14) to .060(1.52) .045(1.14) to .060(1.52) Between Tails Between Tails **Contact Code 555 Contact Code 556** 

**Contact Code 558** 

## **Contact Code 559**

Contact Code 560

INSULATOR MATERIAL: THERMOPLASTIC POLYESTER, UL 94V-0 DAP MATERIAL AVAILABLE UPON REQUEST

CONTACT MATERIAL; COPPER ALLOY CONTACT PLATING: GOLD ON THE MATING AREA, TIN PLATING ON THE CONTACT TAILS, NICKEL UNDERPLATE

## 345/395 SERIES CARD EDGE CONNECTOR CONTACT CODE 555,556,558,559,560 DIMENSIONS

YOUR CONNECTION TO QUALITY & SERVICE

|   | ACAD REFERENCE NO. 345-ENG-MASTER |                          |  |
|---|-----------------------------------|--------------------------|--|
|   | DRAWN: R.STA.MONICA               | DATE: <b>MAY.16/2017</b> |  |
|   | CHECKED:                          | DATE:                    |  |
|   | SCALE: 1:1                        | SHEET 2 OF 2             |  |
| D | DRAWING NUMBER                    | ISSUE                    |  |