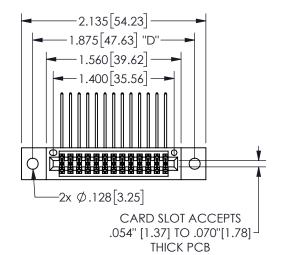

## **SECTION A-A**

345/395 SERIES CARD EDGE CONNECTOR PART NUMBER: 345-026-558-202

**EDAC INC** TORONTO, ONTARIO CANADA

THESE DRAWINGS AND SPECIFICATIONS ARE THE PROPERTY OF EDAC INC.,AND SHALL NOT BE REPRODUCED, OR COPIED OR USED AS THE BASIS FOR THE MANUFACTURE OR SALE OF APPARATUS WITHOUT WRITTEN PERMISSION.