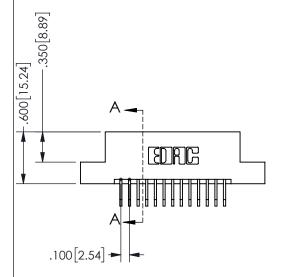

## **SECTION A-A**

345/395 SERIES CARD EDGE CONNECTOR PART NUMBER: 345-026-558-202

**EDAC INC** TORONTO, ONTARIO CANADA

THESE DRAWINGS AND SPECIFICATIONS ARE THE PROPERTY OF EDAC INC.,AND SHALL NOT BE REPRODUCED, OR COPIED OR USED AS THE BASIS FOR THE MANUFACTURE OR SALE OF APPARATUS WITHOUT WRITTEN PERMISSION.