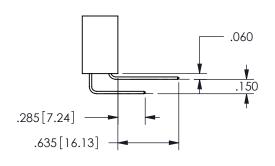

THIS IS A C.A.D. GENERATED DRAWING DO NOT MAKE MANUAL REVISIONS TO MASTER.

ISSUE NUMBER

ORIGINAL

<u>Contact Dimensions:</u>
558-90 Degree Bend (Code 541 Contacts)
See Sheet 2 for Contact Code 555, 556, 558, 559, 560 **Dimensions** 

.160 4.06 .330[8.38] POINT OF CARD SLOT CONTACT .370 9.4 .200 5.08