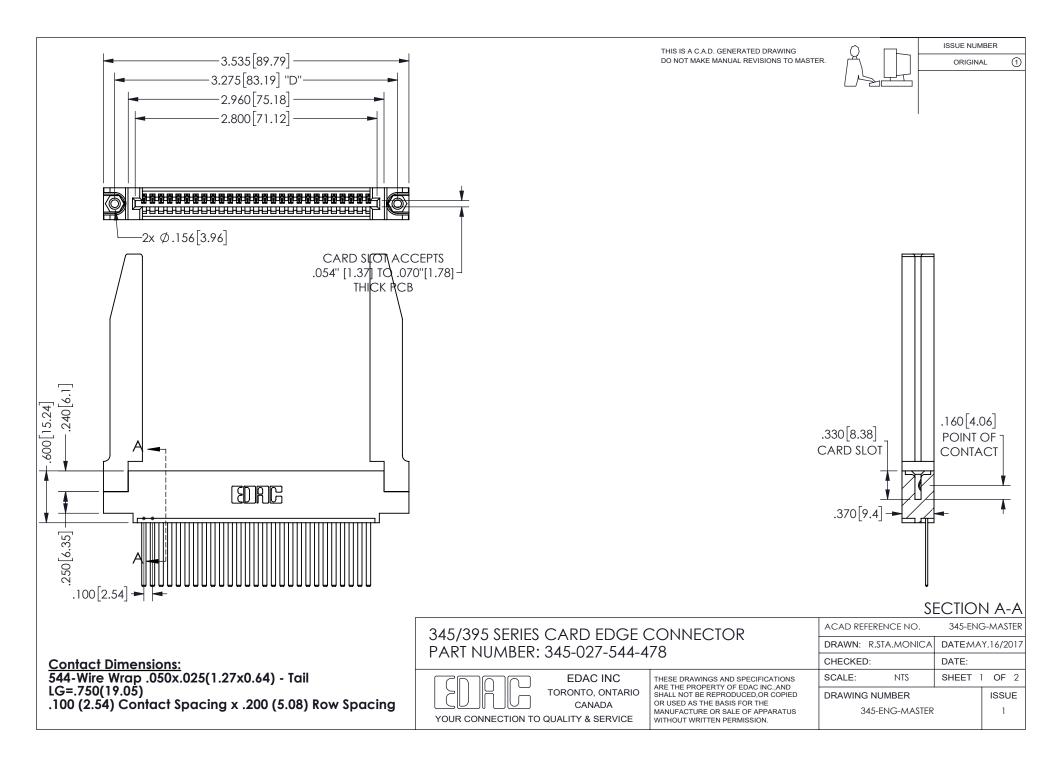

ISSUE NUMBER ORIGINAL

1

**Contact Code 558** 

Contact Code 559

Contact Code 560

INSULATOR MATERIAL: THERMOPLASTIC POLYESTER, UL 94V-0

DAP MATERIAL AVAILABLE UPON REQUEST

CONTACT MATERIAL; COPPER ALLOY

CONTACT PLATING: GOLD ON THE MATING AREA, TIN PLATING ON THE CONTACT TAILS, NICKEL UNDERPLATE

345/395 SERIES CARD EDGE CONNECTOR CONTACT CODE 555,556,558,559,560 DIMENSIONS

YOUR CONNECTION TO QUALITY & SERVICE

**EDAC INC** TORONTO, ONTARIO CANADA

THESE DRAWINGS AND SPECIFICATIONS ARE THE PROPERTY OF EDAC INC.,AND SHALL NOT BE REPRODUCED, OR COPIED OR USED AS THE BASIS FOR THE MANUFACTURE OR SALE OF APPARATUS WITHOUT WRITTEN PERMISSION.

| ACAD REFERENCE NO.  | 345-ENG-MASTER   |
|---------------------|------------------|
| DRAWN: R.STA.MONICA | DATE:MAY.16/2017 |
| CHECKED:            | DATE:            |
| SCALE: 1:1          | SHEET 2 OF 2     |
| DRAWING NUMBER      | ISSUE            |
| 345-FNG-MASTER      | 1                |