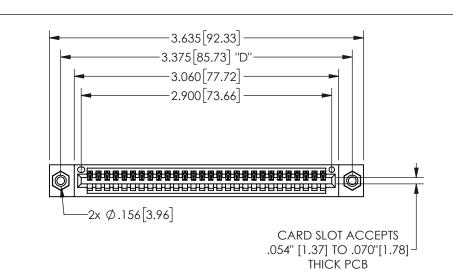

THIS IS A C.A.D. GENERATED DRAWING DO NOT MAKE MANUAL REVISIONS TO MASTER.

ISSUE NUMBER

ORIGINAL

1

.160 4.06 .330[8.38] POINT OF CARD SLOT CONTACT .370 9.4

## -.350[8.89] .600[15.24] .100[2.54]

<u>Contact Dimensions:</u>
542-Wire Wrap .025 Sq.(0.64 Sq.) - Tail LG=.645(16.38)
.100 (2.54) Contact Spacing x .200 (5.08) Row Spacing

345/395 SERIES CARD EDGE CONNECTOR PART NUMBER: 345-028-542-108