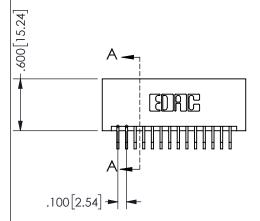

## **SECTION A-A**

345/395 SERIES CARD EDGE CONNECTOR PART NUMBER: 345-028-559-201

**EDAC INC** TORONTO, ONTARIO CANADA

THESE DRAWINGS AND SPECIFICATIONS ARE THE PROPERTY OF EDAC INC.,AND SHALL NOT BE REPRODUCED, OR COPIED OR USED AS THE BASIS FOR THE MANUFACTURE OR SALE OF APPARATUS WITHOUT WRITTEN PERMISSION.