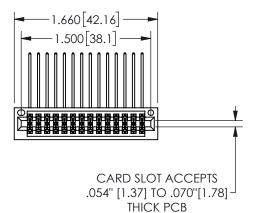

## **SECTION A-A**

345/395 SERIES CARD EDGE CONNECTOR PART NUMBER: 345-028-559-201

**EDAC INC** TORONTO, ONTARIO CANADA

THESE DRAWINGS AND SPECIFICATIONS ARE THE PROPERTY OF EDAC INC.,AND SHALL NOT BE REPRODUCED, OR COPIED OR USED AS THE BASIS FOR THE MANUFACTURE OR SALE OF APPARATUS WITHOUT WRITTEN PERMISSION.