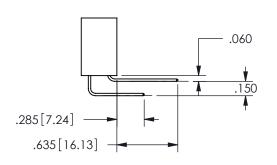

56, 558, 559, 560 **Dimensions** 

.160 4.06 .330[8.38] POINT OF CARD SLOT CONTACT .370 9.4 .150[3.81]

## **SECTION A-A**

345/395 SERIES CARD EDGE CONNECTOR PART NUMBER: 345-028-559-201



**EDAC INC** TORONTO, ONTARIO CANADA

THESE DRAWINGS AND SPECIFICATIONS ARE THE PROPERTY OF EDAC INC.,AND SHALL NOT BE REPRODUCED, OR COPIED OR USED AS THE BASIS FOR THE MANUFACTURE OR SALE OF APPARATUS WITHOUT WRITTEN PERMISSION.

| ACAD REFERENCE NO.  | 345-ENG-MASTER   |
|---------------------|------------------|
| DRAWN: R.STA.MONICA | DATE:MAY.16/2017 |
| CHECKED:            | DATE:            |
| SCALE: NTS          | SHEET 1 OF 2     |
| DRAWING NUMBER      | ISSUE            |
| 345-ENG-MASTER      | 1                |
|                     |                  |



ISSUE NUMBER ORIGINAL

1









**Contact Code 558** 

Contact Code 559

**Contact Code 560** 

INSULATOR MATERIAL: THERMOPLASTIC POLYESTER, UL 94V-0

DAP MATERIAL AVAILABLE UPON REQUEST

CONTACT MATERIAL; COPPER ALLOY CONTACT PLATING: GOLD ON THE MATING AREA, TIN PLATING ON THE CONTACT TAILS, NICKEL UNDERPLATE

345/395 SERIES CARD EDGE CONNECTOR CONTACT CODE 555,556,558,559,560 DIMENSIONS

YOUR CONNECTION TO QUALITY & SERVICE

**EDAC INC** TORONTO, ONTARIO CANADA

THESE DRAWINGS AND SPECIFICATIONS ARE THE PROPERTY OF EDAC INC.,AND SHALL NOT BE REPRODUCED, OR COPIED OR USED AS THE BASIS FOR THE MANUFACTURE OR SALE OF APPARATUS WITHOUT WRITTEN PERMISSION.

| ACAD REFERENCE NO.  | 345-ENG-MASTER   |
|---------------------|------------------|
| DRAWN: R.STA.MONICA | DATE:MAY.16/2017 |
| CHECKED:            | DATE: