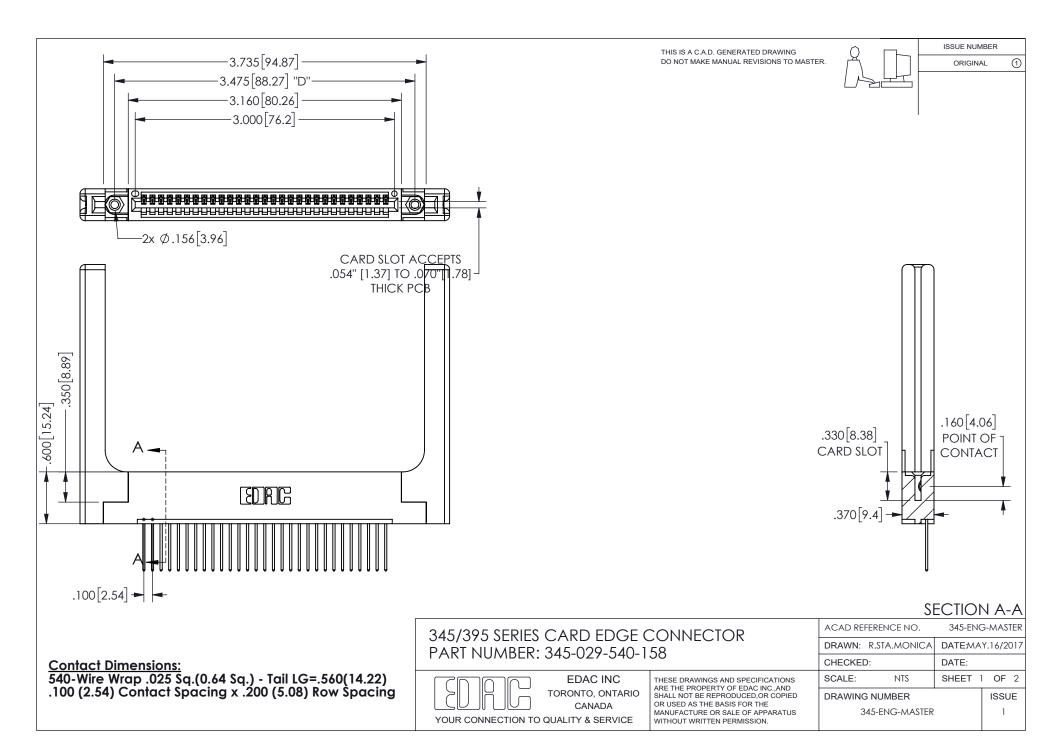

## 345/395 SERIES CARD EDGE CONNECTOR CONTACT CODE 555,556,558,559,560 DIMENSIONS

YOUR CONNECTION TO QUALITY & SERVICE

**EDAC INC** TORONTO, ONTARIO CANADA

THESE DRAWINGS AND SPECIFICATIONS ARE THE PROPERTY OF EDAC INC.,AND SHALL NOT BE REPRODUCED, OR COPIED OR USED AS THE BASIS FOR THE MANUFACTURE OR SALE OF APPARATUS WITHOUT WRITTEN PERMISSION.

| ACAD REFERENCE NO.  | 345-ENG-MASTER   |
|---------------------|------------------|
| DRAWN: R.STA.MONICA | DATE:MAY.16/2017 |
| CHECKED:            | DATE:            |
| SCALE: 1:1          | SHEET 2 OF 2     |
| DRAWING NUMBER      | ISSUE            |
| 345-ENG-MASTER      | 1                |