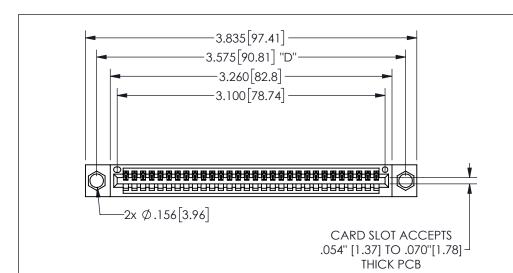

THIS IS A C.A.D. GENERATED DRAWING DO NOT MAKE MANUAL REVISIONS TO MASTER.

ISSUE NUMBER

ORIGINAL

1

.160[4.06] .330[8.38] POINT OF CARD SLOT CONTACT .370 9.4

-.180[4.57] .600[15.24] .250[6.35] .100[2.54]

<u>Contact Dimensions:</u>
540-Wire Wrap .025 Sq.(0.64 Sq.) - Tail LG=.560(14.22)
.100 (2.54) Contact Spacing x .200 (5.08) Row Spacing

| 345/395 SERIES CARD EDGE CONNECTOR |  |
|------------------------------------|--|
| PART NUMBER: 345-030-540-604       |  |

YOUR CONNECTION TO QUALITY & SERVICE

**EDAC INC** TORONTO, ONTARIO CANADA

THESE DRAWINGS AND SPECIFICATIONS ARE THE PROPERTY OF EDAC INC.,AND SHALL NOT BE REPRODUCED, OR COPIED OR USED AS THE BASIS FOR THE MANUFACTURE OR SALE OF APPARATUS WITHOUT WRITTEN PERMISSION.