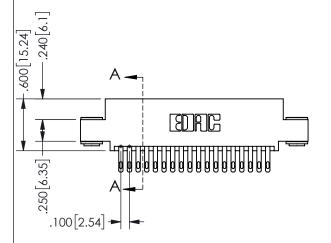

SECTION A-A

.160 4.06 .330[8.38] POINT OF CARD SLOT CONTACT .370 9.4 .200 [5.08]

ORIGINAL 1

ISSUE NUMBER

**Contact Code 558** 

Contact Code 559

**Contact Code 560** 

INSULATOR MATERIAL: THERMOPLASTIC POLYESTER, UL 94V-0 DAP MATERIAL AVAILABLE UPON REQUEST

CONTACT MATERIAL; COPPER ALLOY CONTACT PLATING: GOLD ON THE MATING AREA, TIN PLATING ON THE CONTACT TAILS, NICKEL UNDERPLATE

345/395 SERIES CARD EDGE CONNECTOR CONTACT CODE 555,556,558,559,560 DIMENSIONS