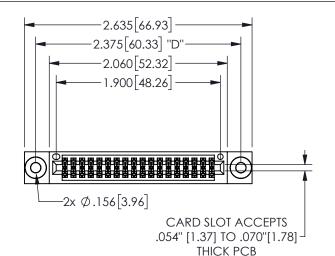

## <u>Contact Dimensions:</u> 500-Wire Hole .050x.025(1.27x0.64) - Tail LG=.260(6.60) .100 (2.54) Contact Spacing x .200 (5.08) Row Spacing

345/395 SERIES CARD EDGE CONNECTOR PART NUMBER: 345-036-500-503