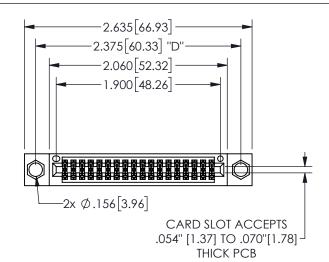

## SECTION A-A

345/395 SERIES CARD EDGE CONNECTOR PART NUMBER: 345-036-555-204

**EDAC INC** TORONTO, ONTARIO CANADA

THESE DRAWINGS AND SPECIFICATIONS ARE THE PROPERTY OF EDAC INC.,AND SHALL NOT BE REPRODUCED, OR COPIED OR USED AS THE BASIS FOR THE MANUFACTURE OR SALE OF APPARATUS WITHOUT WRITTEN PERMISSION.

| ACAD REFERENCE NO.  | 345-ENG-MASTER   |  |
|---------------------|------------------|--|
| DRAWN: R.STA.MONICA | DATE:MAY.16/2017 |  |
| CHECKED:            | DATE:            |  |
| SCALE: NTS          | SHEET 1 OF 2     |  |
| DRAWING NUMBER      | ISSUE            |  |
| 345-ENG-MASTER      | 1                |  |
|                     |                  |  |