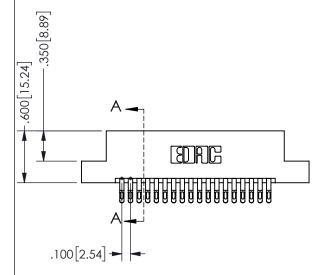

.160 4.06 .330[8.38] POINT OF CARD SLOT CONTACT .370 9.4

## SECTION A-A

345/395 SERIES CARD EDGE CONNECTOR PART NUMBER: 345-036-555-204

**EDAC INC** TORONTO, ONTARIO CANADA

THESE DRAWINGS AND SPECIFICATIONS ARE THE PROPERTY OF EDAC INC.,AND SHALL NOT BE REPRODUCED, OR COPIED OR USED AS THE BASIS FOR THE MANUFACTURE OR SALE OF APPARATUS WITHOUT WRITTEN PERMISSION.

| ACAD REFERENCE NO.  | 345-ENG-MASTER   |  |
|---------------------|------------------|--|
| DRAWN: R.STA.MONICA | DATE:MAY.16/2017 |  |
| CHECKED:            | DATE:            |  |
| SCALE: NTS          | SHEET 1 OF 2     |  |
| DRAWING NUMBER      | ISSUE            |  |
| 345-ENG-MASTER      | 1                |  |
|                     |                  |  |