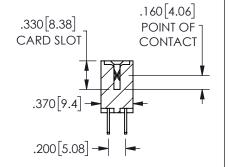

THIS IS A C.A.D. GENERATED DRAWING DO NOT MAKE MANUAL REVISIONS TO MASTER.

ISSUE NUMBER

ORIGINAL

1

<u>Contact Dimensions:</u>
500-Wire Hole .050x.025(1.27x0.64) - Tail LG=.260(6.60)
.100 (2.54) Contact Spacing x .200 (5.08) Row Spacing

SECTION A-A

ORIGINAL 1

ISSUE NUMBER

**Contact Code 558** 

Contact Code 559

Contact Code 560

INSULATOR MATERIAL: THERMOPLASTIC POLYESTER, UL 94V-0 DAP MATERIAL AVAILABLE UPON REQUEST

CONTACT MATERIAL; COPPER ALLOY CONTACT PLATING: GOLD ON THE MATING AREA, TIN PLATING ON THE CONTACT TAILS, NICKEL UNDERPLATE