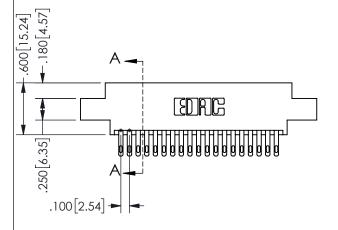

SECTION A-A

ORIGINAL 1

ISSUE NUMBER

**Contact Code 558** 

Contact Code 559

Contact Code 560

INSULATOR MATERIAL: THERMOPLASTIC POLYESTER, UL 94V-0 DAP MATERIAL AVAILABLE UPON REQUEST

CONTACT MATERIAL; COPPER ALLOY CONTACT PLATING: GOLD ON THE MATING AREA, TIN PLATING ON THE CONTACT TAILS, NICKEL UNDERPLATE

THIS IS A C.A.D. GENERATED DRAWING DO NOT MAKE MANUAL REVISIONS TO MASTER.

ISSUE NUMBER

ORIGINAL

1

<u>Contact Dimensions:</u>
500-Wire Hole .050x.025(1.27x0.64) - Tail LG=.260(6.60)
.100 (2.54) Contact Spacing x .200 (5.08) Row Spacing