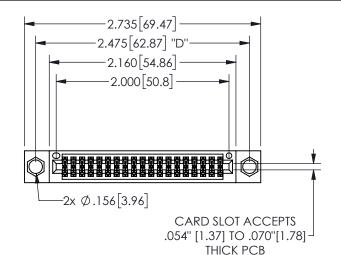

## 345/395 SERIES CARD EDGE CONNECTOR PART NUMBER: 345-038-500-804

YOUR CONNECTION TO QUALITY & SERVICE

**EDAC INC** TORONTO, ONTARIO CANADA

THESE DRAWINGS AND SPECIFICATIONS ARE THE PROPERTY OF EDAC INC.,AND SHALL NOT BE REPRODUCED, OR COPIED OR USED AS THE BASIS FOR THE MANUFACTURE OR SALE OF APPARATUS WITHOUT WRITTEN PERMISSION.

THIS IS A C.A.D. GENERATED DRAWING DO NOT MAKE MANUAL REVISIONS TO MASTER.

ISSUE NUMBER

ORIGINAL

1

<u>Contact Dimensions:</u>
500-Wire Hole .050x.025(1.27x0.64) - Tail LG=.260(6.60)
.100 (2.54) Contact Spacing x .200 (5.08) Row Spacing