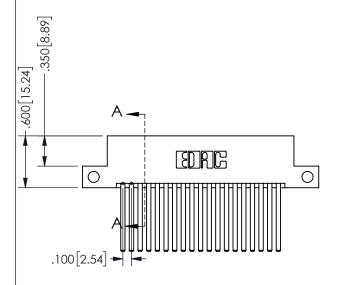

THIS IS A C.A.D. GENERATED DRAWING DO NOT MAKE MANUAL REVISIONS TO MASTER.

ISSUE NUMBER

ORIGINAL

2.735[69.47] 2.160 54.86 2.000 50.8 CARD SLOT ACCEPTS .054" [1.37] TO .070"[1.78] <sup>⊥</sup> THICK PCB

<u>Contact Dimensions:</u> 544-Wire Wrap .050x.025(1.27x0.64) - Tail LG=.750(19.05)

.100 (2.54) Contact Spacing x .200 (5.08) Row Spacing

## 345/395 SERIES CARD EDGE CONNECTOR PART NUMBER: 345-038-544-212

YOUR CONNECTION TO QUALITY & SERVICE

**EDAC INC** TORONTO, ONTARIO CANADA

THESE DRAWINGS AND SPECIFICATIONS ARE THE PROPERTY OF EDAC INC.,AND SHALL NOT BE REPRODUCED, OR COPIED OR USED AS THE BASIS FOR THE MANUFACTURE OR SALE OF APPARATUS WITHOUT WRITTEN PERMISSION.