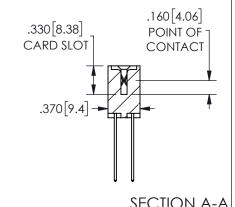

ORIGINAL 1

ISSUE NUMBER

**Contact Code 558** 

Contact Code 559

**Contact Code 560** 

INSULATOR MATERIAL: THERMOPLASTIC POLYESTER, UL 94V-0 DAP MATERIAL AVAILABLE UPON REQUEST

CONTACT MATERIAL; COPPER ALLOY CONTACT PLATING: GOLD ON THE MATING AREA, TIN PLATING ON THE CONTACT TAILS, NICKEL UNDERPLATE

345/395 SERIES CARD EDGE CONNECTOR CONTACT CODE 555,556,558,559,560 DIMENSIONS

YOUR CONNECTION TO QUALITY & SERVICE

**EDAC INC** TORONTO, ONTARIO CANADA

THESE DRAWINGS AND SPECIFICATIONS ARE THE PROPERTY OF EDAC INC.,AND SHALL NOT BE REPRODUCED, OR COPIED OR USED AS THE BASIS FOR THE MANUFACTURE OR SALE OF APPARATUS WITHOUT WRITTEN PERMISSION.