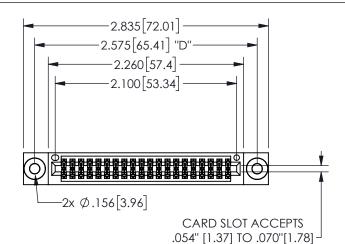

THIS IS A C.A.D. GENERATED DRAWING DO NOT MAKE MANUAL REVISIONS TO MASTER.

ISSUE NUMBER

ORIGINAL

THICK PCB

<u>Contact Dimensions:</u> 544-Wire Wrap .050x.025(1.27x0.64) - Tail LG=.750(19.05) .100 (2.54) Contact Spacing x .200 (5.08) Row Spacing

345/395 SERIES CARD EDGE CONNECTOR PART NUMBER: 345-040-544-503

YOUR CONNECTION TO QUALITY & SERVICE

**EDAC INC** TORONTO, ONTARIO CANADA

THESE DRAWINGS AND SPECIFICATIONS ARE THE PROPERTY OF EDAC INC.,AND SHALL NOT BE REPRODUCED,OR COPIED OR USED AS THE BASIS FOR THE MANUFACTURE OR SALE OF APPARATUS WITHOUT WRITTEN PERMISSION.

SECTION A-A

.160 4.06 .330[8.38] POINT OF CARD SLOT CONTACT .370 [9.4]

ORIGINAL 1

ISSUE NUMBER

**Contact Code 558** 

Contact Code 559

**Contact Code 560** 

INSULATOR MATERIAL: THERMOPLASTIC POLYESTER, UL 94V-0 DAP MATERIAL AVAILABLE UPON REQUEST

CONTACT MATERIAL; COPPER ALLOY CONTACT PLATING: GOLD ON THE MATING AREA, TIN PLATING ON THE CONTACT TAILS, NICKEL UNDERPLATE

345/395 SERIES CARD EDGE CONNECTOR CONTACT CODE 555,556,558,559,560 DIMENSIONS