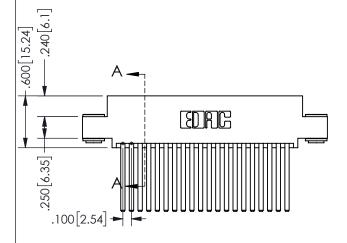

THIS IS A C.A.D. GENERATED DRAWING DO NOT MAKE MANUAL REVISIONS TO MASTER.

ISSUE NUMBER

ORIGINAL

THICK PCB

<u>Contact Dimensions:</u> 544-Wire Wrap .050x.025(1.27x0.64) - Tail LG=.750(19.05) .100 (2.54) Contact Spacing x .200 (5.08) Row Spacing

SECTION A-A

.160 4.06 .330[8.38] POINT OF CARD SLOT CONTACT .370 [9.4]

ORIGINAL 1

ISSUE NUMBER

**Contact Code 558** 

Contact Code 559

**Contact Code 560** 

INSULATOR MATERIAL: THERMOPLASTIC POLYESTER, UL 94V-0 DAP MATERIAL AVAILABLE UPON REQUEST

CONTACT MATERIAL; COPPER ALLOY CONTACT PLATING: GOLD ON THE MATING AREA, TIN PLATING ON THE CONTACT TAILS, NICKEL UNDERPLATE

345/395 SERIES CARD EDGE CONNECTOR CONTACT CODE 555,556,558,559,560 DIMENSIONS