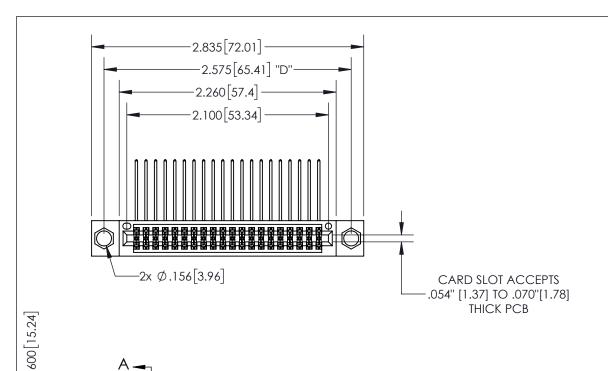

345/395 SERIES CARD EDGE CONNECTOR PART NUMBER: 345-040-558-204

YOUR CONNECTION TO QUALITY & SERVICE

**EDAC INC** TORONTO, ONTARIO CANADA

THESE DRAWINGS AND SPECIFICATIONS ARE THE PROPERTY OF EDAC INC.,AND SHALL NOT BE REPRODUCED, OR COPIED OR USED AS THE BASIS FOR THE MANUFACTURE OR SALE OF APPARATUS WITHOUT WRITTEN PERMISSION.

ACAD REFERENCE NO. 345-ENG-MASTER DRAWN: R.STA.MONICA DATE:MAY.16/2017 CHECKED: DATE: SCALE: OF 2 1:1 SHEET 1 DRAWING NUMBER **ISSUE** 345-ENG-MASTER

ISSUE NUMBER ORIGINAL

1

**Contact Code 558** 

Contact Code 559