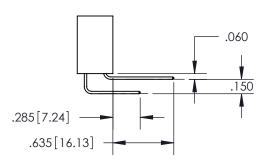

ACAD REFERENCE NO. 345-ENG-MASTER DRAWN: R.STA.MONICA DATE:MAY.16/2017 CHECKED: DATE: SCALE: OF 2 1:1 SHEET 1 DRAWING NUMBER **ISSUE** 345-ENG-MASTER

ISSUE NUMBER ORIGINAL

1

**Contact Code 558** 

Contact Code 559

**Contact Code 560** 

- INSULATOR MATERIAL: THERMOPLASTIC POLYESTER, UL 94V-0
- DAP MATERIAL AVAILABLE UPON REQUEST
- CONTACT MATERIAL; COPPER ALLOY

CONTACT PLATING: GOLD ON THE MATING AREA, TIN PLATING ON THE CONTACT TAILS, NICKEL UNDERPLATE