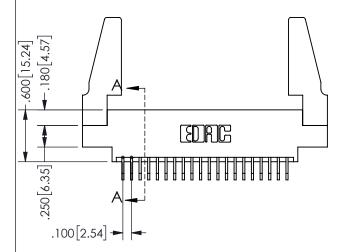

## SECTION A-A

345/395 SERIES CARD EDGE CONNECTOR PART NUMBER: 345-040-559-888

YOUR CONNECTION TO QUALITY & SERVICE

**EDAC INC** TORONTO, ONTARIO CANADA

ARE THE PROPERTY OF EDAC INC., AND SHALL NOT BE REPRODUCED, OR COPIED OR USED AS THE BASIS FOR THE MANUFACTURE OR SALE OF APPARATUS WITHOUT WRITTEN PERMISSION.

THESE DRAWINGS AND SPECIFICATIONS

| ACAD REFERENCE NO.  | 345-ENG-MASTER   |  |
|---------------------|------------------|--|
| DRAWN: R.STA.MONICA | DATE:MAY.16/2017 |  |
| CHECKED:            | DATE:            |  |
| SCALE: NTS          | SHEET 1 OF 2     |  |
| DRAWING NUMBER      | ISSUE            |  |
| 345-ENG-MASTER      | 1                |  |
|                     |                  |  |