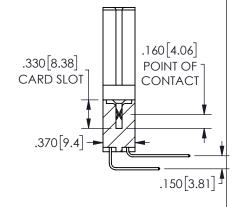

THIS IS A C.A.D. GENERATED DRAWING DO NOT MAKE MANUAL REVISIONS TO MASTER.

1

<u>Contact Dimensions:</u>
559-90 Degree Bend (Code 541 Contacts)
See Sheet 2 for Contact Code 555, 556, 558, 559, 560 **Dimensions** 

ORIGINAL 1

ISSUE NUMBER

**Contact Code 558** 

Contact Code 559

Contact Code 560

INSULATOR MATERIAL: THERMOPLASTIC POLYESTER, UL 94V-0 DAP MATERIAL AVAILABLE UPON REQUEST

CONTACT MATERIAL; COPPER ALLOY CONTACT PLATING: GOLD ON THE MATING AREA, TIN PLATING ON THE CONTACT TAILS, NICKEL UNDERPLATE