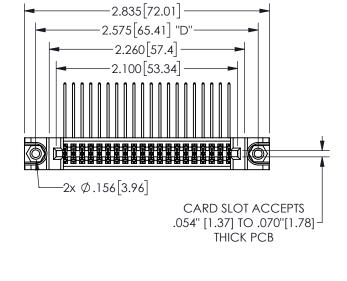

## SECTION A-A

345/395 SERIES CARD EDGE CONNECTOR PART NUMBER: 345-040-559-888

YOUR CONNECTION TO QUALITY & SERVICE

**EDAC INC** TORONTO, ONTARIO CANADA

ARE THE PROPERTY OF EDAC INC., AND SHALL NOT BE REPRODUCED, OR COPIED OR USED AS THE BASIS FOR THE MANUFACTURE OR SALE OF APPARATUS WITHOUT WRITTEN PERMISSION.

THESE DRAWINGS AND SPECIFICATIONS

| ACAD REFERENCE NO.  | 345-ENG-MASTER   |  |
|---------------------|------------------|--|
| DRAWN: R.STA.MONICA | DATE:MAY.16/2017 |  |
| CHECKED:            | DATE:            |  |
| SCALE: NTS          | SHEET 1 OF 2     |  |
| DRAWING NUMBER      | ISSUE            |  |
| 345-ENG-MASTER      | 1                |  |
|                     |                  |  |