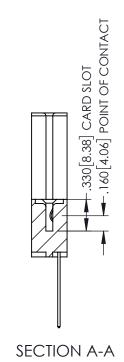

ISSUE NUMBER

ORIGINAL

1

345/395 SERIES CARD EDGE CONNECTOR PART NUMBER: 345-052-544-188

INSULATOR MATERIAL: THERMOPLASTIC PBT BLACK, UL 94V-0
CONTACT MATERIAL; COPPER TIN ALLOY
CONTACT PLATING: GOLD ON THE MATING AREA, TIN PLATING
ON THE CONTACT TAILS, NICKEL UNDERPLATE

| ACAD RI        | EFERENCE NO  | . 345-ENC       | G-MASTER  |
|----------------|--------------|-----------------|-----------|
| DRAWN:         | R.STA.MONICA | DATE: <b>MA</b> | Y.16/2017 |
| CHECKE         | D:           | DATE:           |           |
| SCALE:         | 1:1          | SHEET 1         | OF 2      |
| DRAWING NUMBER |              |                 | ISSUE     |
|                |              |                 |           |