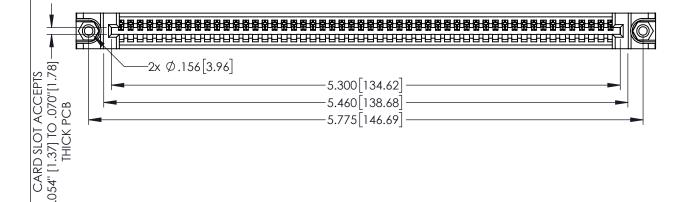

ISSUE NUMBER

ORIGINAL

1

345/395 SERIES CARD EDGE CONNECTOR PART NUMBER: 345-052-544-188

INSULATOR MATERIAL: THERMOPLASTIC PBT BLACK, UL 94V-0
CONTACT MATERIAL; COPPER TIN ALLOY
CONTACT PLATING: GOLD ON THE MATING AREA, TIN PLATING
ON THE CONTACT TAILS, NICKEL UNDERPLATE

| ACAD RI        | EFERENCE NO  | . 345-ENC       | G-MASTER  |
|----------------|--------------|-----------------|-----------|
| DRAWN:         | R.STA.MONICA | DATE: <b>MA</b> | Y.16/2017 |
| CHECKE         | D:           | DATE:           |           |
| SCALE:         | 1:1          | SHEET 1         | OF 2      |
| DRAWING NUMBER |              |                 | ISSUE     |
|                |              |                 |           |