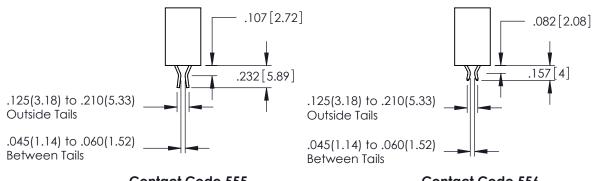

345-ENG-MASTER

**Contact Code 555** 

**Contact Code 556** 

.152[3.86] .362 [9.19] .125(3.18) to .210(5.33) Outside Tails .045(1.14) to .060(1.52) Between Tails

**Contact Code 558** 

Contact Code 559

Contact Code 560

345/395 SERIES CARD EDGE CONNECTOR CONTACT CODE 555,556,558,559,560 DIMENSIONS

.060

.150

YOUR CONNECTION TO QUALITY & SERVICE

|    | ACAD REFERENCE NO   | . 345-ENG-MASTER |
|----|---------------------|------------------|
| 5  | DRAWN: R.STA.MONICA | DATE:MAY.16/2017 |
|    | CHECKED:            | DATE:            |
| ,  | SCALE: 1:1          | SHEET 2 OF 2     |
| ĒD | DRAWING NUMBER      | ISSUE            |