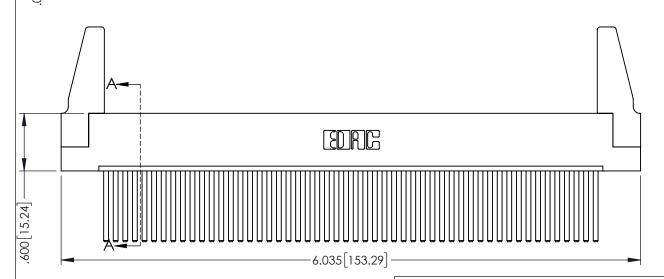

ISSUE NUMBER

ORIGINAL

1

345/395 SERIES CARD EDGE CONNECTOR PART NUMBER: 345-052-544-188

INSULATOR MATERIAL: THERMOPLASTIC PBT BLACK, UL 94V-0
CONTACT MATERIAL; COPPER TIN ALLOY
CONTACT PLATING: GOLD ON THE MATING AREA, TIN PLATING
ON THE CONTACT TAILS, NICKEL UNDERPLATE

| ACAD RI        | EFERENCE NO  | . 345-ENC       | G-MASTER  |
|----------------|--------------|-----------------|-----------|
| DRAWN:         | R.STA.MONICA | DATE: <b>MA</b> | Y.16/2017 |
| CHECKE         | D:           | DATE:           |           |
| SCALE:         | 1:1          | SHEET 1         | OF 2      |
| DRAWING NUMBER |              |                 | ISSUE     |
|                |              |                 |           |