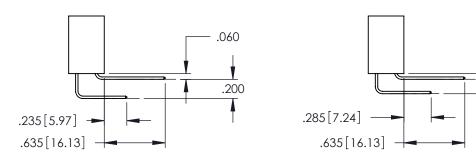

345-ENG-MASTER

**Contact Code 555** 

**Contact Code 556** 

.152[3.86] .362 [9.19] .125(3.18) to .210(5.33) Outside Tails .045(1.14) to .060(1.52) Between Tails

**Contact Code 558** 

Contact Code 559

Contact Code 560

345/395 SERIES CARD EDGE CONNECTOR CONTACT CODE 555,556,558,559,560 DIMENSIONS

.060

.150

YOUR CONNECTION TO QUALITY & SERVICE

|    | ACAD REFERENCE NO   | . 345-ENG-MASTER |
|----|---------------------|------------------|
| 5  | DRAWN: R.STA.MONICA | DATE:MAY.16/2017 |
|    | CHECKED:            | DATE:            |
| ,  | SCALE: 1:1          | SHEET 2 OF 2     |
| ĒD | DRAWING NUMBER      | ISSUE            |