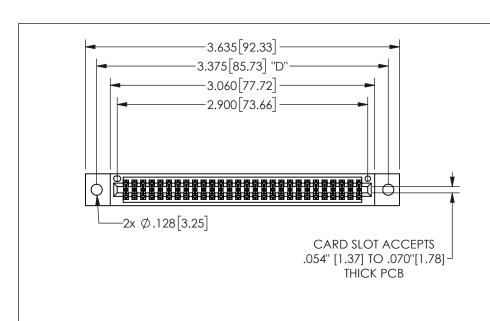

345/395 SERIES CARD EDGE CONNECTOR PART NUMBER: 345-056-521-502

YOUR CONNECTION TO QUALITY & SERVICE

**EDAC INC** TORONTO, ONTARIO CANADA

THESE DRAWINGS AND SPECIFICATIONS ARE THE PROPERTY OF EDAC INC.,AND SHALL NOT BE REPRODUCED, OR COPIED OR USED AS THE BASIS FOR THE MANUFACTURE OR SALE OF APPARATUS WITHOUT WRITTEN PERMISSION.

CONTACT MATERIAL; COPPER ALLOY

CONTACT PLATING: GOLD ON THE MATING AREA, TIN PLATING ON THE CONTACT TAILS, NICKEL UNDERPLATE

345/395 SERIES CARD EDGE CONNECTOR CONTACT CODE 555,556,558,559,560 DIMENSIONS