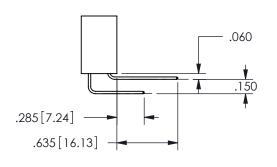

THIS IS A C.A.D. GENERATED DRAWING DO NOT MAKE MANUAL REVISIONS TO MASTER.

ISSUE NUMBER

ORIGINAL

.160 4.06 .330[8.38] POINT OF CARD SLOT CONTACT

.240[6.1] 600 15.24 RIPINGS 250 [6.35] .100[2.54]

<u>Contact Dimensions:</u>
521-P.C. Tail .025 Sq.(0.64 Sq.) - Tail LG=.150(3.81)
.100 (2.54) Contact Spacing x .200 (5.08) Row Spacing

SECTION A-A

ISSUE NUMBER ORIGINAL

1

**Contact Code 558** 

Contact Code 559

**Contact Code 560** 

INSULATOR MATERIAL: THERMOPLASTIC POLYESTER, UL 94V-0

DAP MATERIAL AVAILABLE UPON REQUEST

CONTACT MATERIAL; COPPER ALLOY

CONTACT PLATING: GOLD ON THE MATING AREA, TIN PLATING ON THE CONTACT TAILS, NICKEL UNDERPLATE

345/395 SERIES CARD EDGE CONNECTOR CONTACT CODE 555,556,558,559,560 DIMENSIONS