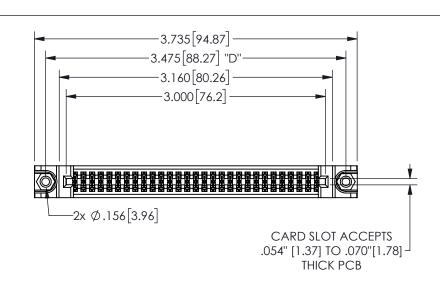

345/395 SERIES CARD EDGE CONNECTOR PART NUMBER: 345-058-524-588

YOUR CONNECTION TO QUALITY & SERVICE

**EDAC INC** TORONTO, ONTARIO CANADA

THESE DRAWINGS AND SPECIFICATIONS ARE THE PROPERTY OF EDAC INC.,AND SHALL NOT BE REPRODUCED, OR COPIED OR USED AS THE BASIS FOR THE MANUFACTURE OR SALE OF APPARATUS WITHOUT WRITTEN PERMISSION.

| ACAD REFERENCE NO. |              | 345-ENG-MASTER |           |
|--------------------|--------------|----------------|-----------|
| DRAWN:             | R.STA.MONICA | DATEMA         | Y.16/2017 |
| CHECKED:           |              | DATE:          |           |
| SCALE:             | NTS          | SHEET          | OF 2      |
| DRAWING            | NUMBER       |                | ISSUE     |
| 345-ENG-MASTER     |              |                | 1         |