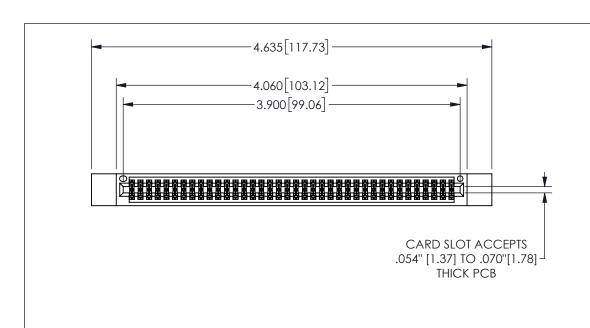

345/395 SERIES CARD EDGE CONNECTOR PART NUMBER: 345-076-540-812

YOUR CONNECTION TO QUALITY & SERVICE

**EDAC INC** TORONTO, ONTARIO CANADA

THESE DRAWINGS AND SPECIFICATIONS ARE THE PROPERTY OF EDAC INC.,AND SHALL NOT BE REPRODUCED,OR COPIED OR USED AS THE BASIS FOR THE MANUFACTURE OR SALE OF APPARATUS WITHOUT WRITTEN PERMISSION.