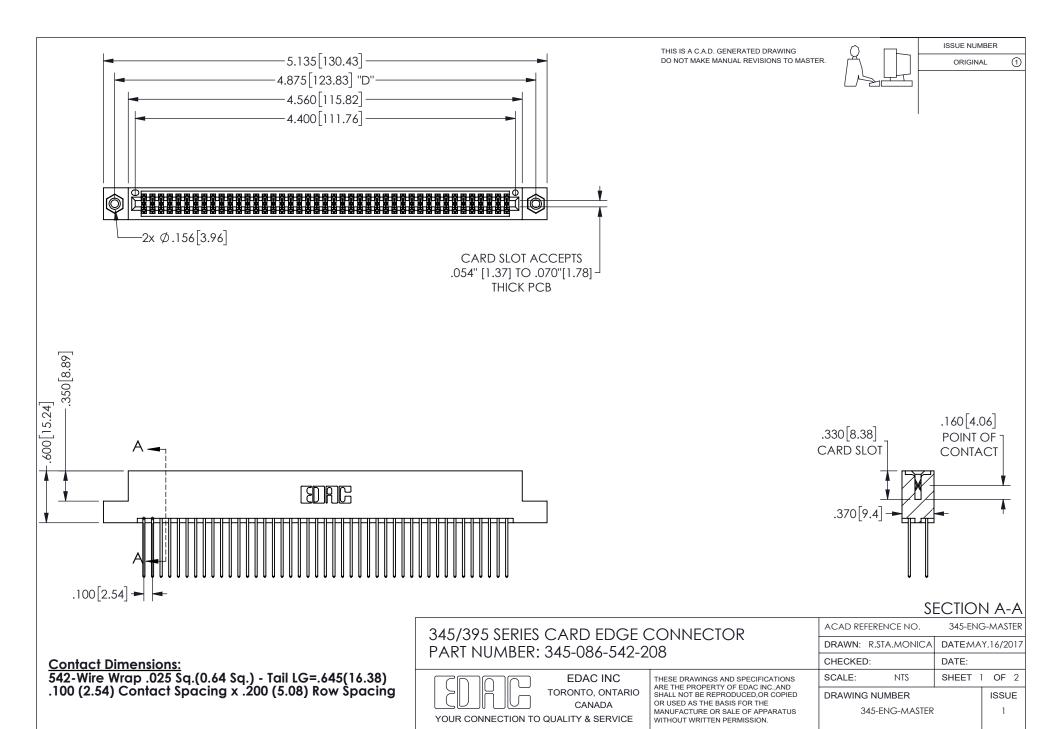

ISSUE NUMBER ORIGINAL

1









**Contact Code 558** 

Contact Code 559

Contact Code 560

INSULATOR MATERIAL: THERMOPLASTIC POLYESTER, UL 94V-0 DAP MATERIAL AVAILABLE UPON REQUEST

CONTACT MATERIAL; COPPER ALLOY

CONTACT PLATING: GOLD ON THE MATING AREA, TIN PLATING ON THE CONTACT TAILS, NICKEL UNDERPLATE

## 345/395 SERIES CARD EDGE CONNECTOR CONTACT CODE 555,556,558,559,560 DIMENSIONS

YOUR CONNECTION TO QUALITY & SERVICE

**EDAC INC** TORONTO, ONTARIO CANADA

THESE DRAWINGS AND SPECIFICATIONS ARE THE PROPERTY OF EDAC INC.,AND SHALL NOT BE REPRODUCED, OR COPIED OR USED AS THE BASIS FOR THE MANUFACTURE OR SALE OF APPARATUS WITHOUT WRITTEN PERMISSION.

| ACAD REFERENCE NO.  | 345-ENG-MASTER   |
|---------------------|------------------|
| DRAWN: R.STA.MONICA | DATE:MAY.16/2017 |
| C