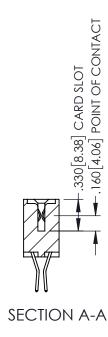

## 345/395 SERIES CARD EDGE CONNECTOR CONTACT CODE 555,556,558,559,560 DIMENSIONS

YOUR CONNECTION TO QUALITY & SERVICE

|   | ACAD REFERENCE NO. 345-ENG-MASTER |                  |  |  |
|---|-----------------------------------|------------------|--|--|
|   | DRAWN: R.STA.MONICA               | DATE:MAY.16/2017 |  |  |
|   | CHECKED:                          | DATE:            |  |  |
|   | SCALE: 1:1                        | SHEET 2 OF 2     |  |  |
| D | DRAWING NUMBER                    | ISSUE            |  |  |