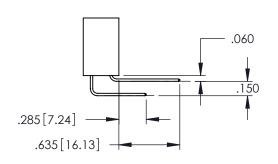

Contact Dimensions: 560-Extender Board Bend (Code 523 Contacts) See Sheet 2 for Contact Code 555, 556, 558, 559, 560 Dimensions

1

- INSULATOR MATERIAL: THERMOPLASTIC PBT BLACK, UL 94V-0
- CONTACT MATERIAL; COPPER TIN ALLOY CONTACT PLATING: GOLD ON THE MATING AREA, TIN PLATING ON THE CONTACT TAILS, NICKEL UNDERPLATE