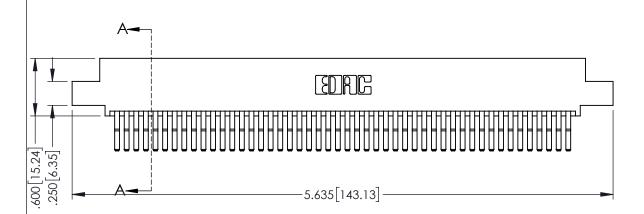

| 345/395 SERIES CARD EDGE CONNECTOR |
|------------------------------------|
| PART NUMBER: 345-096-560-507       |

| ACAD REFERENCE NO. 345-ENG-MASTER |                                     |       |  |  |
|-----------------------------------|-------------------------------------|-------|--|--|
| DRAWN: R.STA.MONICA               | RAWN: R.STA.MONICA DATE:MAY.16/2017 |       |  |  |
| CHECKED:                          | DATE:                               |       |  |  |
| SCALE: 1:1                        | SHEET 1                             | OF 2  |  |  |
| DRAWING NUMBER                    |                                     | ISSUE |  |  |
| 345-ENG-MASTER                    |                                     | 1     |  |  |