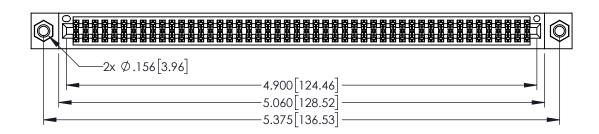

| 345/395 SERIES CARD EDGE CONNECTOR |
|------------------------------------|
| PART NUMBER: 345-096-560-507       |

| ACAD REFERENCE NO. 345-ENG-MASTER |                                     |       |  |  |
|-----------------------------------|-------------------------------------|-------|--|--|
| DRAWN: R.STA.MONICA               | RAWN: R.STA.MONICA DATE:MAY.16/2017 |       |  |  |
| CHECKED:                          | DATE:                               |       |  |  |
| SCALE: 1:1                        | SHEET 1                             | OF 2  |  |  |
| DRAWING NUMBER                    |                                     | ISSUE |  |  |
| 345-ENG-MASTER                    |                                     | 1     |  |  |