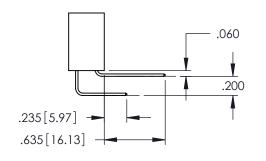

Contact Dimensions: 560-Extender Board Bend (Code 523 Contacts) See Sheet 2 for Contact Code 555, 556, 558, 559, 560 Dimensions

1

- INSULATOR MATERIAL: THERMOPLASTIC PBT BLACK, UL 94V-0
- CONTACT MATERIAL; COPPER TIN ALLOY CONTACT PLATING: GOLD ON THE MATING AREA, TIN PLATING ON THE CONTACT TAILS, NICKEL UNDERPLATE

## 345/395 SERIES CARD EDGE CONNECTOR CONTACT CODE 555,556,558,559,560 DIMENSIONS

YOUR CONNECTION TO QUALITY & SERVICE

|   | ACAD REFERENCE NO. 345-ENG-MASTER |                  |  |  |
|---|-----------------------------------|------------------|--|--|
|   | DRAWN: R.STA.MONICA               | DATE:MAY.16/2017 |  |  |
|   | CHECKED:                          | DATE:            |  |  |
|   | SCALE: 1:1                        | SHEET 2 OF 2     |  |  |
| D | DRAWING NUMBER                    | ISSUE            |  |  |