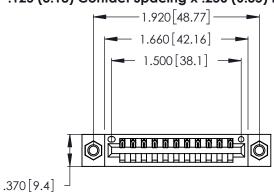

<u>Contact Dimensions:</u>
520-P.C. Tail .030x.018 (0.76x0.46) - Tail LG. = .175 (4.45)
.125 (3.18) Contact Spacing x .250 (6.35) Row Spacing

- INSULATOR MATERIAL: THERMOPLASTIC POLYESTER, UL 94V-0 CONTACT MATERIAL; COPPER, NICKEL, TIN ALLOY CA-725
- CONTACT PLATING: GOLD ON THE MATING AREA, TIN-LEAD ON THE CONTACT TAILS, NICKEL UNDERPLATE

THIS IS A C.A.D. GENERATED DRAWING DO NOT MAKE MANUAL REVISIONS TO MASTER.

| 346/396 SERIES CARD EDGE CONNECTOR |
|------------------------------------|
| PART NUMBER: 346-011-520-107       |

**EDAC INC** TORONTO, ONTARIO CANADA