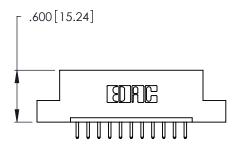

THIS IS A C.A.D. GENERATED DRAWING DO NOT MAKE MANUAL REVISIONS TO MASTER.

| 346/396 SERIES CARD EDGE CONNECTOR |
|------------------------------------|
| PART NUMBER: 346-011-520-107       |

**EDAC INC** TORONTO, ONTARIO CANADA