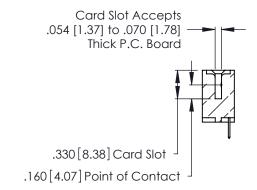

THIS IS A C.A.D. GENERATED DRAWING DO NOT MAKE MANUAL REVISIONS TO MASTER.

ISSUE NUMBER

ORIGINAL

1

**Contact Code 555** 

Contact Code 556

**Contact Code 558** 

**Contact Code 559** 

Contact Code 560

INSULATOR MATERIAL: THERMOPLASTIC POLYESTER, UL 94V-0 CONTACT MATERIAL; COPPER, NICKEL, TIN ALLOY CA-725 CONTACT PLATING: GOLD ON THE MATING AREA, TIN-LEAD

ON THE CONTACT TAILS, NICKEL UNDERPLATE

346/396 SERIES CARD EDGE CONNECTOR CONTACT CODE 555,556,558,559,560 DIMENSIONS

YOUR CONNECTION TO QUALITY & SERVICE

**EDAC INC** TORONTO, ONTARIO CANADA

THESE DRAWINGS AND SPECIFICATIONS ARE THE PROPERTY OF EDAC INC.,AND SHALL NOT BE REPRODUCED, OR COPIED OR USED AS THE BASIS FOR THE MANUFACTURE OR SALE OF APPARATUS WITHOUT WRITTEN PERMISSION.