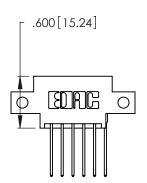

THIS IS A C.A.D. GENERATED DRAWING DO NOT MAKE MANUAL REVISIONS TO MASTER.

| 346/396 SERIES CARD EDGE CONNECTO | R |
|-----------------------------------|---|
| PART NUMBER: 346-012-540-812      |   |

**EDAC INC** TORONTO, ONTARIO CANADA

THESE DRAWINGS AND SPECIFICATIONS ARE THE PROPERTY OF EDAC INC.,AND SHALL NOT BE REPRODUCED, OR COPIED OR USED AS THE BASIS FOR THE MANUFACTURE OR SALE OF APPARATUS WITHOUT WRITTEN PERMISSION.

|             | ACAD REFERENCE NO. |       | 346-ENG-MASTER   |      |
|-------------|--------------------|-------|------------------|------|
|             | DRAWN:             | J.LEE | DATE: APR. 22/09 |      |
|             | CHECKED:           |       | DATE:            |      |
|             | SCALE:             | N.T.S | SHEET            | OF 2 |
|             | DRAWING NUMBER     |       | ISSUE            |      |
| 346-ENG-MAS |                    |       |                  | 1    |