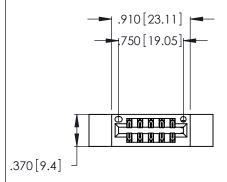

THIS IS A C.A.D. GENERATED DRAWING DO NOT MAKE MANUAL REVISIONS TO MASTER.

| 346/396 SERIES CARD EDGE CONNECTO | R |
|-----------------------------------|---|
| PART NUMBER: 346-012-540-812      |   |

**EDAC INC** TORONTO, ONTARIO CANADA

THESE DRAWINGS AND SPECIFICATIONS ARE THE PROPERTY OF EDAC INC.,AND SHALL NOT BE REPRODUCED, OR COPIED OR USED AS THE BASIS FOR THE MANUFACTURE OR SALE OF APPARATUS WITHOUT WRITTEN PERMISSION.

|             | ACAD REFERENCE NO. |       | 346-ENG-MASTER   |      |
|-------------|--------------------|-------|------------------|------|
|             | DRAWN:             | J.LEE | DATE: APR. 22/09 |      |
|             | CHECKED:           |       | DATE:            |      |
|             | SCALE:             | N.T.S | SHEET            | OF 2 |
|             | DRAWING NUMBER     |       | ISSUE            |      |
| 346-ENG-MAS |                    |       |                  | 1    |