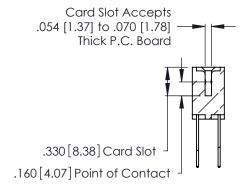

THIS IS A C.A.D. GENERATED DRAWING DO NOT MAKE MANUAL REVISIONS TO MASTER.

Contact Code 556

ISSUE NUMBER

ORIGINAL

1

**Contact Code 555** 

INSULATOR MATERIAL: THERMOPLASTIC POLYESTER, UL 94V-0 CONTACT MATERIAL; COPPER, NICKEL, TIN ALLOY CA-725 CONTACT PLATING: GOLD ON THE MATING AREA, TIN-LEAD ON THE CONTACT TAILS, NICKEL UNDERPLATE

## 346/396 SERIES CARD EDGE CONNECTOR CONTACT CODE 555,556,558,559,560 DIMENSIONS

YOUR CONNECTION TO QUALITY & SERVICE

**EDAC INC** TORONTO, ONTARIO CANADA

THESE DRAWINGS AND SPECIFICATIONS ARE THE PROPERTY OF EDAC INC.,AND SHALL NOT BE REPRODUCED, OR COPIED OR USED AS THE BASIS FOR THE MANUFACTURE OR SALE OF APPARATUS WITHOUT WRITTEN PERMISSION.