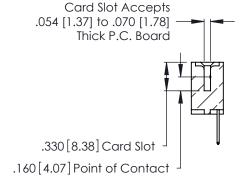

THIS IS A C.A.D. GENERATED DRAWING DO NOT MAKE MANUAL REVISIONS TO MASTER.

ISSUE NUMBER

ORIGINAL

1

**Contact Code 555** 

Contact Code 556

**Contact Code 558** 

**Contact Code 559** 

Contact Code 560

INSULATOR MATERIAL: THERMOPLASTIC POLYESTER, UL 94V-0 CONTACT MATERIAL; COPPER, NICKEL, TIN ALLOY CA-725 CONTACT PLATING: GOLD ON THE MATING AREA, TIN-LEAD

ON THE CONTACT TAILS, NICKEL UNDERPLATE