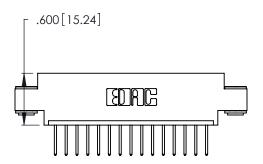

THIS IS A C.A.D. GENERATED DRAWING DO NOT MAKE MANUAL REVISIONS TO MASTER.

1

346/396 SERIES CARD EDGE CONNECTOR PART NUMBER: 346-015-526-603

**EDAC INC** TORONTO, ONTARIO CANADA

THESE DRAWINGS AND SPECIFICATIONS ARE THE PROPERTY OF EDAC INC., AND SHALL NOT BE REPRODUCED, OR COPIED OR USED AS THE BASIS FOR THE MANUFACTURE OR SALE OF APPARATUS WITHOUT WRITTEN PERMISSION.

346/396 SERIES CARD EDGE CONNECTOR CONTACT CODE 555,556,558,559,560 DIMENSIONS

YOUR CONNECTION TO QUALITY & SERVICE

**EDAC INC** TORONTO, ONTARIO CANADA

THESE DRAWINGS AND SPECIFICATIONS ARE THE PROPERTY OF EDAC INC.,AND SHALL NOT BE REPRODUCED, OR COPIED OR USED AS THE BASIS FOR THE MANUFACTURE OR SALE OF APPARATUS WITHOUT WRITTEN PERMISSION.