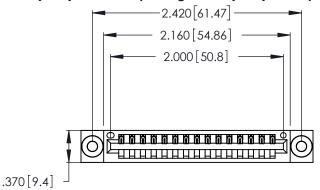

Contact Dimensions: 526-P.C. Tail .018 Sq. (0.46 Sq.) - Tail LG. =.350 (8.89) .125 (3.18) Contact Spacing x .250 (6.35) Row Spacing

- INSULATOR MATERIAL: THERMOPLASTIC POLYESTER, UL 94V-0 CONTACT MATERIAL; COPPER, NICKEL, TIN ALLOY CA-725
- CONTACT PLATING: GOLD ON THE MATING AREA, TIN-LEAD ON THE CONTACT TAILS, NICKEL UNDERPLATE

THIS IS A C.A.D. GENERATED DRAWING DO NOT MAKE MANUAL REVISIONS TO MASTER.

1

346/396 SERIES CARD EDGE CONNECTOR PART NUMBER: 346-015-526-603

**EDAC INC** TORONTO, ONTARIO CANADA

THESE DRAWINGS AND SPECIFICATIONS ARE THE PROPERTY OF EDAC INC., AND SHALL NOT BE REPRODUCED, OR COPIED OR USED AS THE BASIS FOR THE MANUFACTURE OR SALE OF APPARATUS WITHOUT WRITTEN PERMISSION.