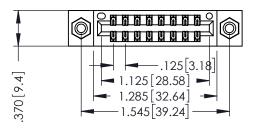

346/396 SERIES CARD EDGE CONNECTOR PART NUMBER: 346-016-555-808

YOUR CONNECTION TO QUALITY & SERVICE

**EDAC INC** TORONTO, ONTARIO CANADA

THESE DRAWINGS AND SPECIFICATIONS ARE THE PROPERTY OF EDAC INC.,AND SHALL NOT BE REPRODUCED, OR COPIED OR USED AS THE BASIS FOR THE MANUFACTURE OR SALE OF APPARATUS WITHOUT WRITTEN PERMISSION.

| ACAD REFERENCE NO. |       | 346-ENG-MASTER |           |
|--------------------|-------|----------------|-----------|
| DRAWN:             | J.LEE | DATE: AF       | PR. 22/09 |
| CHECKED:           |       | DATE:          |           |
| SCALE:             | 1:1   | SHEET 1        | OF 2      |
| DRAWING NU         |       | ISSUE          |           |
| 0.44 5440 4440750  |       |                |           |