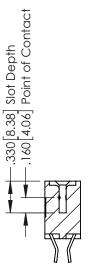

T TAILS, NICKEL UNDERPLATE

346/396 SERIES CARD EDGE CONNECTOR PART NUMBER: 346-016-555-808

YOUR CONNECTION TO QUALITY & SERVICE

**EDAC INC** TORONTO, ONTARIO CANADA

THESE DRAWINGS AND SPECIFICATIONS ARE THE PROPERTY OF EDAC INC.,AND SHALL NOT BE REPRODUCED, OR COPIED OR USED AS THE BASIS FOR THE MANUFACTURE OR SALE OF APPARATUS WITHOUT WRITTEN PERMISSION.

| ACAD REFERENCE NO. |       | 346-ENG-MASTER |           |
|--------------------|-------|----------------|-----------|
| DRAWN:             | J.LEE | DATE: AF       | PR. 22/09 |
| CHECKED:           |       | DATE:          |           |
| SCALE:             | 1:1   | SHEET 1        | OF 2      |
| DRAWING NU         |       | ISSUE          |           |
| 0.44 5440 4440750  |       |                |           |

346-ENG-MASTER



SECTION A-A



ISSUE NUMBER ORIGINAL 1



## **Contact Code 555**

## **Contact Code 556**



INSULATOR MATERIAL: THERMOPLASTIC POLYESTER, UL 94V-0 CONTACT MATERIAL; COPPER, NICKEL, TIN ALLOY CA-725 CONTACT PLATING: GOLD ON THE MATING AREA, TIN-LEAD

ON THE CONTACT TAILS, NICKEL UNDERPLATE

## 346/396 SERIES CARD EDGE CONNECTOR CONTACT CODE 555,556,558,559,560 DIMENSIONS

YOUR CONNECTION TO QUALITY & SERVICE

**EDAC INC** TORONTO, ONTARIO CANADA

THESE DRAWINGS AND SPECIFICATIONS ARE THE PROPERTY OF EDAC INC.,AND SHALL NOT BE REPRODUCED, OR COPIED OR USED AS THE BASIS FOR THE MANUFACTURE OR SALE OF APPARATUS WITHOUT WRITTEN PERMISSION.

|  | ACAD REFERENCE NO. | 346-ENG-MASTER   |  |
|--|--------------------|------------------|--|
|  | DRAWN: J.LEE       | DATE: APR. 22/09 |  |
|  | CHEC