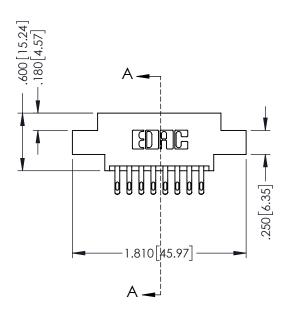

## 346/396 SERIES CARD EDGE CONNECTOR CONTACT CODE 555,556,558,559,560 DIMENSIONS

YOUR CONNECTION TO QUALITY & SERVICE

**EDAC INC** TORONTO, ONTARIO CANADA

THESE DRAWINGS AND SPECIFICATIONS ARE THE PROPERTY OF EDAC INC.,AND SHALL NOT BE REPRODUCED, OR COPIED OR USED AS THE BASIS FOR THE MANUFACTURE OR SALE OF APPARATUS WITHOUT WRITTEN PERMISSION.

|  | ACAD REFERENCE NO. | 346-ENG-MASTER   |  |
|--|--------------------|------------------|--|
|  | DRAWN: J.LEE       | DATE: APR. 22/09 |  |
|  | CHECKED:           | DATE:            |  |
|  | SCALE: 1:1         | SHEET 2 OF 2     |  |
|  | DRAWING NUMBER     | ISSUE            |  |
|  | 346-ENG-MASTER     | 1                |  |