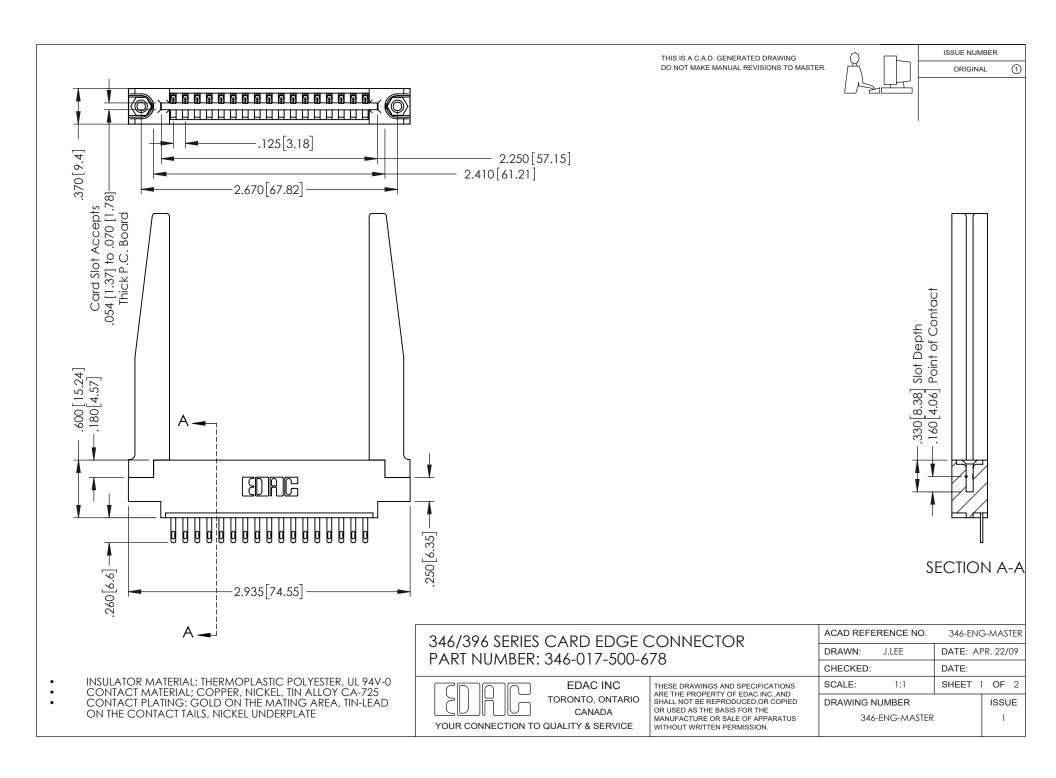

## **Contact Code 556**

INSULATOR MATERIAL: THERMOPLASTIC POLYESTER, UL 94V-0 CONTACT MATERIAL; COPPER, NICKEL, TIN ALLOY CA-725 CONTACT PLATING: GOLD ON THE MATING AREA, TIN-LEAD

ON THE CONTACT TAILS, NICKEL UNDERPLATE