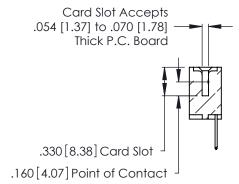

THIS IS A C.A.D. GENERATED DRAWING DO NOT MAKE MANUAL REVISIONS TO MASTER.

ISSUE NUMBER

ORIGINAL

1

**Contact Code 555** 

Contact Code 556

**Contact Code 558** 

**Contact Code 559** 

Contact Code 560

INSULATOR MATERIAL: THERMOPLASTIC POLYESTER, UL 94V-0 CONTACT MATERIAL; COPPER, NICKEL, TIN ALLOY CA-725 CONTACT PLATING: GOLD ON THE MATING AREA, TIN-LEAD

ON THE CONTACT TAILS, NICKEL UNDERPLATE

346/396 SERIES CARD EDGE CONNECTOR CONTACT CODE 555,556,558,559,560 DIMENSIONS

YOUR CONNECTION TO QUALITY & SERVICE

**EDAC INC** TORONTO, ONTARIO CANADA

THESE DRAWINGS AND SPECIFICATIONS ARE THE PROPERTY OF EDAC INC.,AND SHALL NOT BE REPRODUCED, OR COPIED OR USED AS THE BASIS FOR THE MANUFACTURE OR SALE OF APPARATUS WITHOUT WRITTEN PERMISSION.