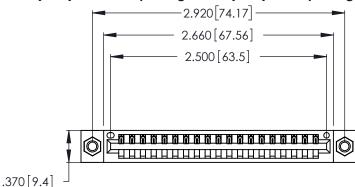

<u>Contact Dimensions:</u>
526-P.C. Tail .018 Sq. (0.46 Sq.) - Tail LG. =.350 (8.89)
.125 (3.18) Contact Spacing x .250 (6.35) Row Spacing

- INSULATOR MATERIAL: THERMOPLASTIC POLYESTER, UL 94V-0 CONTACT MATERIAL; COPPER, NICKEL, TIN ALLOY CA-725
- CONTACT PLATING: GOLD ON THE MATING AREA, TIN-LEAD ON THE CONTACT TAILS, NICKEL UNDERPLATE

THIS IS A C.A.D. GENERATED DRAWING DO NOT MAKE MANUAL REVISIONS TO MASTER.

346/396 SERIES CARD EDGE CONNECTOR PART NUMBER: 346-019-526-107

**EDAC INC** TORONTO, ONTARIO CANADA

THESE DRAWINGS AND SPECIFICATIONS ARE THE PROPERTY OF EDAC INC.,AND SHALL NOT BE REPRODUCED, OR COPIED OR USED AS THE BASIS FOR THE MANUFACTURE OR SALE OF APPARATUS WITHOUT WRITTEN PERMISSION.