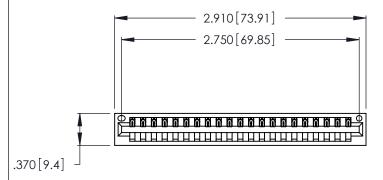

THIS IS A C.A.D. GENERATED DRAWING DO NOT MAKE MANUAL REVISIONS TO MASTER.

1

| 346/396 SERIES CARD EDGE CONNECTOR |
|------------------------------------|
| PART NUMBER: 346-021-500-101       |

**EDAC INC** TORONTO, ONTARIO CANADA

THESE DRAWINGS AND SPECIFICATIONS ARE THE PROPERTY OF EDAC INC.,AND SHALL NOT BE REPRODUCED, OR COPIED OR USED AS THE BASIS FOR THE MANUFACTURE OR SALE OF APPARATUS WITHOUT WRITTEN PERMISSION.

| ACAD REFERENCE NO. | 346-ENG-MASTER   |
|--------------------|------------------|
| DRAWN: J.LEE       | DATE: APR. 22/09 |
| CHECKED:           | DATE:            |
| SCALE: N.T.S       | SHEET 1 OF 2     |
| DRAWING NUMBER     | ISSUE            |
| 346-ENG-MASTER     | ! 1              |