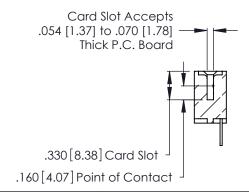

THIS IS A C.A.D. GENERATED DRAWING DO NOT MAKE MANUAL REVISIONS TO MASTER.

ISSUE NUMBER

ORIGINAL

1

**Contact Code 555** 

Contact Code 556

**Contact Code 558** 

**Contact Code 559** 

Contact Code 560

INSULATOR MATERIAL: THERMOPLASTIC POLYESTER, UL 94V-0 CONTACT MATERIAL; COPPER, NICKEL, TIN ALLOY CA-725 CONTACT PLATING: GOLD ON THE MATING AREA, TIN-LEAD

ON THE CONTACT TAILS, NICKEL UNDERPLATE

346/396 SERIES CARD EDGE CONNECTOR CONTACT CODE 555,556,558,559,560 DIMENSIONS

YOUR CONNECTION TO QUALITY & SERVICE

**EDAC INC** TORONTO, ONTARIO CANADA

THESE DRAWINGS AND SPECIFICATIONS ARE THE PROPERTY OF EDAC INC.,AND SHALL NOT BE REPRODUCED, OR COPIED OR USED AS THE BASIS FOR THE MANUFACTURE OR SALE OF APPARATUS WITHOUT WRITTEN PERMISSION.