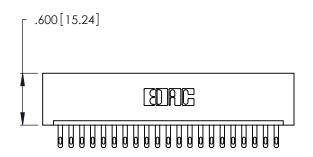

THIS IS A C.A.D. GENERATED DRAWING DO NOT MAKE MANUAL REVISIONS TO MASTER.

1

| 346/396 SERIES CARD EDGE CONNECTOR |
|------------------------------------|
| PART NUMBER: 346-021-500-101       |

**EDAC INC** TORONTO, ONTARIO CANADA

THESE DRAWINGS AND SPECIFICATIONS ARE THE PROPERTY OF EDAC INC.,AND SHALL NOT BE REPRODUCED, OR COPIED OR USED AS THE BASIS FOR THE MANUFACTURE OR SALE OF APPARATUS WITHOUT WRITTEN PERMISSION.

| ACAD REFERENCE NO. | 346-ENG-MASTER   |
|--------------------|------------------|
| DRAWN: J.LEE       | DATE: APR. 22/09 |
| CHECKED:           | DATE:            |
| SCALE: N.T.S       | SHEET 1 OF 2     |
| DRAWING NUMBER     | ISSUE            |
| 346-ENG-MASTER     | ! 1              |