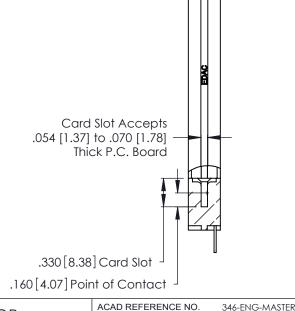

INSULATOR MATERIAL: THERMOPLASTIC POLYESTER, UL 94V-0 CONTACT MATERIAL; COPPER, NICKEL, TIN ALLOY CA-725 CONTACT PLATING: GOLD ON THE MATING AREA, TIN-LEAD

ON THE CONTACT TAILS, NICKEL UNDERPLATE

346/396 SERIES CARD EDGE CONNECTOR CONTACT CODE 555,556,558,559,560 DIMENSIONS

| · | ACAD REFERENCE NO. | 346-ENG-MASTER   |  |
|---|--------------------|------------------|--|
|   | DRAWN: J.LEE       | DATE: APR. 22/09 |  |
|   | CHECKED:           | DATE:            |  |
|   | SCALE: 1:1         | SHEET 2 OF 2     |  |
|   | DRAWING NUMBER     | ISSUE            |  |
|   | 346-ENG-MASTER     | 1                |  |