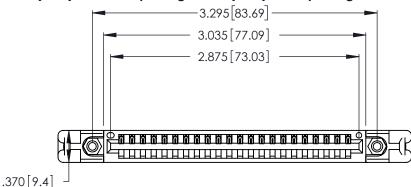

Contact Dimensions: 500-Wire Hole .050x.025 (1.27x0.64) - Tail LG. =.260 (6.60) .125 (3.18) Contact Spacing x .250 (6.35) Row Spacing

THIS IS A C.A.D. GENERATED DRAWING DO NOT MAKE MANUAL REVISIONS TO MASTER.

ISSUE NUMBER ORIGINAL 1

346/396 SERIES CARD EDGE CONNECTOR PART NUMBER: 346-022-500-158

YOUR CONNECTION TO QUALITY & SERVICE

**EDAC INC** TORONTO, ONTARIO CANADA

THESE DRAWINGS AND SPECIFICATIONS ARE THE PROPERTY OF EDAC INC.,AND SHALL NOT BE REPRODUCED, OR COPIED OR USED AS THE BASIS FOR THE MANUFACTURE OR SALE OF APPARATUS WITHOUT WRITTEN PERMISSION.