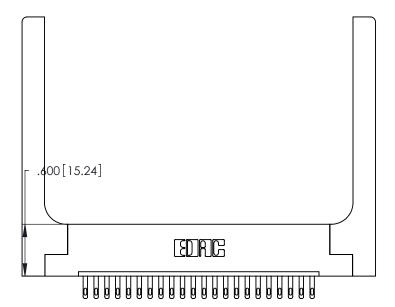

ISSUE NUMBER ORIGINAL 1

346/396 SERIES CARD EDGE CONNECTOR PART NUMBER: 346-022-500-158

YOUR CONNECTION TO QUALITY & SERVICE

**EDAC INC** TORONTO, ONTARIO CANADA

THESE DRAWINGS AND SPECIFICATIONS ARE THE PROPERTY OF EDAC INC.,AND SHALL NOT BE REPRODUCED, OR COPIED OR USED AS THE BASIS FOR THE MANUFACTURE OR SALE OF APPARATUS WITHOUT WRITTEN PERMISSION.

INSULATOR MATERIAL: THERMOPLASTIC POLYESTER, UL 94V-0 CONTACT MATERIAL; COPPER, NICKEL, TIN\_ALLOY CA-725 CONTACT PLATING: GOLD ON THE MATING AREA, TIN-LEAD

ON THE CONTACT TAILS, NICKEL UNDERPLATE

THIS IS A C.A.D. GENERATED DRAWING DO NOT MAKE MANUAL REVISIONS TO MASTER.