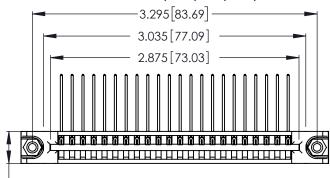

Contact Dimensions:
559-90 Degree Bend (Code 541 Contacts)
See Sheet 2 for Contact Code 555, 556, 558, 559, 560 Dimensions

.370 [9.4]

THIS IS A C.A.D. GENERATED DRAWING DO NOT MAKE MANUAL REVISIONS TO MASTER.

ISSUE NUMBER ORIGINAL 1

Card Slot Accepts .054 [1.37] to .070 [1.78] Thick P.C. Board .330 [8.38] Card Slot .160 [4.07] Point of Contact

INSULATOR MATERIAL: THERMOPLASTIC POLYESTER, UL 94V-0 CONTACT MATERIAL; COPPER, NICKEL, TIN\_ALLOY CA-725

CONTACT PLATING: GOLD ON THE MATING AREA, TIN-LEAD ON THE CONTACT TAILS, NICKEL UNDERPLATE

346/396 SERIES CARD EDGE CONNECTOR PART NUMBER: 346-022-559-678

YOUR CONNECTION TO QUALITY & SERVICE

**EDAC INC** TORONTO, ONTARIO CANADA