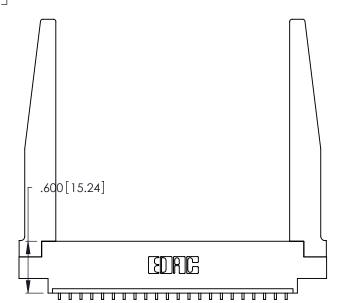

ISSUE NUMBER ORIGINAL 1

Card Slot Accepts .054 [1.37] to .070 [1.78] Thick P.C. Board .330 [8.38] Card Slot .160 [4.07] Point of Contact

INSULATOR MATERIAL: THERMOPLASTIC POLYESTER, UL 94V-0 CONTACT MATERIAL; COPPER, NICKEL, TIN\_ALLOY CA-725

CONTACT PLATING: GOLD ON THE MATING AREA, TIN-LEAD ON THE CONTACT TAILS, NICKEL UNDERPLATE

346/396 SERIES CARD EDGE CONNECTOR PART NUMBER: 346-022-559-678

YOUR CONNECTION TO QUALITY & SERVICE

**EDAC INC** TORONTO, ONTARIO CANADA