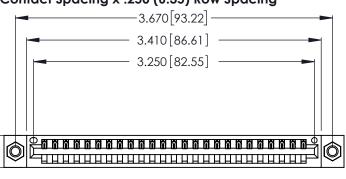

Contact Dimensions: 521-P.C. Tail .025 Sq. (0.64 Sq.) - Tail LG. =.150 (3.81) .125 (3.18) Contact Spacing x .250 (6.35) Row Spacing

.370 [9.4]

.600 [15.24] REDIRICA

THIS IS A C.A.D. GENERATED DRAWING DO NOT MAKE MANUAL REVISIONS TO MASTER.

Card Slot Accepts .054 [1.37] to .070 [1.78] Thick P.C. Board

.330 [8.38] Card Slot .160 [4.07] Point of Contact

ISSUE NUMBER ORIGINAL 1

346/396 SERIES CARD EDGE CONNECTOR PART NUMBER: 346-025-521-107

YOUR CONNECTION TO QUALITY & SERVICE