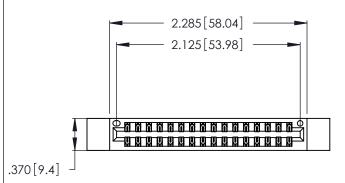

<u>Contact Dimensions:</u>
521-P.C. Tail .025 Sq. (0.64 Sq.) - Tail LG. =.150 (3.81)
.125 (3.18) Contact Spacing x .250 (6.35) Row Spacing

- INSULATOR MATERIAL: THERMOPLASTIC POLYESTER, UL 94V-0 CONTACT MATERIAL; COPPER, NICKEL, TIN ALLOY CA-725
- CONTACT PLATING: GOLD ON THE MATING AREA, TIN-LEAD ON THE CONTACT TAILS, NICKEL UNDERPLATE

THIS IS A C.A.D. GENERATED DRAWING DO NOT MAKE MANUAL REVISIONS TO MASTER.

| 346/396 SERIES CARD EDGE CONNECTOR |
|------------------------------------|
| PART NUMBER: 346-032-521-812       |

**EDAC INC** TORONTO, ONTARIO CANADA