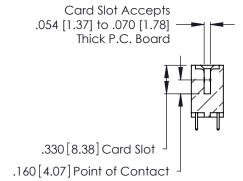

**Contact Code 560** 

INSULATOR MATERIAL: THERMOPLASTIC POLYESTER, UL 94V-0 CONTACT MATERIAL; COPPER, NICKEL, TIN ALLOY CA-725 CONTACT PLATING: GOLD ON THE MATING AREA, TIN-LEAD

ON THE CONTACT TAILS, NICKEL UNDERPLATE

346/396 SERIES CARD EDGE CONNECTOR CONTACT CODE 555,556,558,559,560 DIMENSIONS

YOUR CONNECTION TO QUALITY & SERVICE

**EDAC INC** TORONTO, ONTARIO CANADA

THESE DRAWINGS AND SPECIFICATIONS ARE THE PROPERTY OF EDAC INC.,AND SHALL NOT BE REPRODUCED, OR COPIED OR USED AS THE BASIS FOR THE MANUFACTURE OR SALE OF APPARATUS WITHOUT WRITTEN PERMISSION.