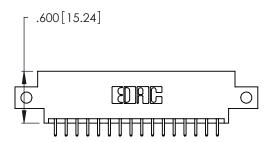

THIS IS A C.A.D. GENERATED DRAWING DO NOT MAKE MANUAL REVISIONS TO MASTER.

| 346/396 SERIES CARD EDGE CONNECTOR |
|------------------------------------|
| PART NUMBER: 346-032-521-812       |

**EDAC INC** TORONTO, ONTARIO CANADA

<u>Contact Dimensions:</u>
521-P.C. Tail .025 Sq. (0.64 Sq.) - Tail LG. =.150 (3.81)
.125 (3.18) Contact Spacing x .250 (6.35) Row Spacing

- INSULATOR MATERIAL: THERMOPLASTIC POLYESTER, UL 94V-0 CONTACT MATERIAL; COPPER, NICKEL, TIN ALLOY CA-725
- CONTACT PLATING: GOLD ON THE MATING AREA, TIN-LEAD ON THE CONTACT TAILS, NICKEL UNDERPLATE