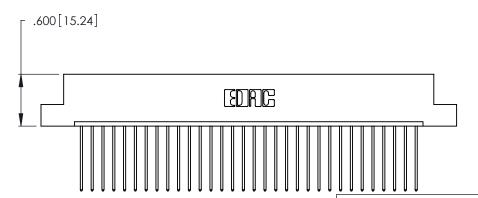

1

- 4.285 [108.84] 4.125[104.78] — .370 [9.4]

Card Slot Accepts .054 [1.37] to .070 [1.78] Thick P.C. Board .330 [8.38] Card Slot .160 [4.07] Point of Contact

- INSULATOR MATERIAL: THERMOPLASTIC POLYESTER, UL 94V-0 CONTACT MATERIAL; COPPER, NICKEL, TIN\_ALLOY CA-725
- CONTACT PLATING: GOLD ON THE MATING AREA, TIN-LEAD ON THE CONTACT TAILS, NICKEL UNDERPLATE

346/396 SERIES CARD EDGE CONNECTOR PART NUMBER: 346-032-541-102

YOUR CONNECTION TO QUALITY & SERVICE

**EDAC INC** TORONTO, ONTARIO CANADA

THESE DRAWINGS AND SPECIFICATIONS ARE THE PROPERTY OF EDAC INC.,AND SHALL NOT BE REPRODUCED, OR COPIED OR USED AS THE BASIS FOR THE MANUFACTURE OR SALE OF APPARATUS WITHOUT WRITTEN PERMISSION.