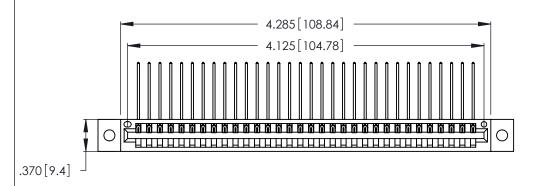

Contact Dimensions:
559-90 Degree Bend (Code 541 Contacts)
See Sheet 2 for Contact Code 555, 556, 558, 559, 560 Dimensions

THIS IS A C.A.D. GENERATED DRAWING DO NOT MAKE MANUAL REVISIONS TO MASTER.

Card Slot Accepts .054 [1.37] to .070 [1.78] Thick P.C. Board .330 [8.38] Card Slot .160 [4.07] Point of Contact

- INSULATOR MATERIAL: THERMOPLASTIC POLYESTER, UL 94V-0 CONTACT MATERIAL; COPPER, NICKEL, TIN ALLOY CA-725
- CONTACT PLATING: GOLD ON THE MATING AREA, TIN-LEAD ON THE CONTACT TAILS, NICKEL UNDERPLATE

| 346/396 SERIES CARD EDGE CONNECTOR |
|------------------------------------|
| PART NUMBER: 346-032-559-102       |