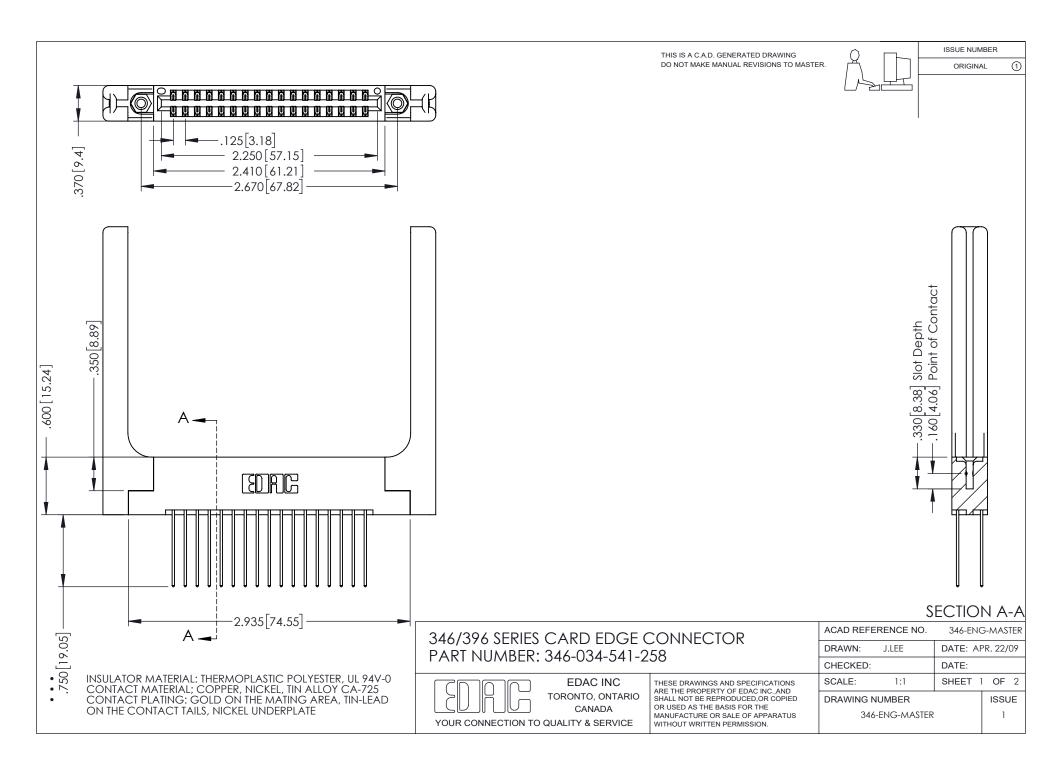

## **Contact Code 556**

INSULATOR MATERIAL: THERMOPLASTIC POLYESTER, UL 94V-0 CONTACT MATERIAL; COPPER, NICKEL, TIN ALLOY CA-725 CONTACT PLATING: GOLD ON THE MATING AREA, TIN-LEAD

ON THE CONTACT TAILS, NICKEL UNDERPLATE

## 346/396 SERIES CARD EDGE CONNECTOR CONTACT CODE 555,556,558,559,560 DIMENSIONS

YOUR CONNECTION TO QUALITY & SERVICE

**EDAC INC** TORONTO, ONTARIO CANADA

THESE DRAWINGS AND SPECIFICATIONS ARE THE PROPERTY OF EDAC INC.,AND SHALL NOT BE REPRODUCED, OR COPIED OR USED AS THE BASIS FOR THE MANUFACTURE OR SALE OF APPARATUS WITHOUT WRITTEN PERMISSION.