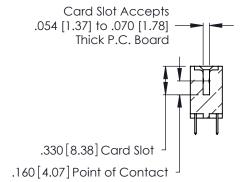

THIS IS A C.A.D. GENERATED DRAWING DO NOT MAKE MANUAL REVISIONS TO MASTER.

ISSUE NUMBER

ORIGINAL

1

**Contact Code 555** 

Contact Code 556

**Contact Code 558** 

**Contact Code 559** 

**Contact Code 560** 

INSULATOR MATERIAL: THERMOPLASTIC POLYESTER, UL 94V-0 CONTACT MATERIAL; COPPER, NICKEL, TIN ALLOY CA-725 CONTACT PLATING: GOLD ON THE MATING AREA, TIN-LEAD

ON THE CONTACT TAILS, NICKEL UNDERPLATE