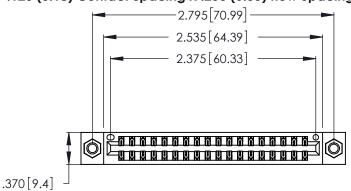

<u>Contact Dimensions:</u>
520-P.C. Tail .030x.018 (0.76x0.46) - Tail LG. = .175 (4.45) .125 (3.18) Contact Spacing x .250 (6.35) Row Spacing

- INSULATOR MATERIAL: THERMOPLASTIC POLYESTER, UL 94V-0 CONTACT MATERIAL; COPPER, NICKEL, TIN ALLOY CA-725
- CONTACT PLATING: GOLD ON THE MATING AREA, TIN-LEAD ON THE CONTACT TAILS, NICKEL UNDERPLATE

THIS IS A C.A.D. GENERATED DRAWING DO NOT MAKE MANUAL REVISIONS TO MASTER.

| 346/396 SERIES CARD EDGE CONNECTOR |
|------------------------------------|
| PART NUMBER: 346-036-520-207       |

**EDAC INC** TORONTO, ONTARIO CANADA