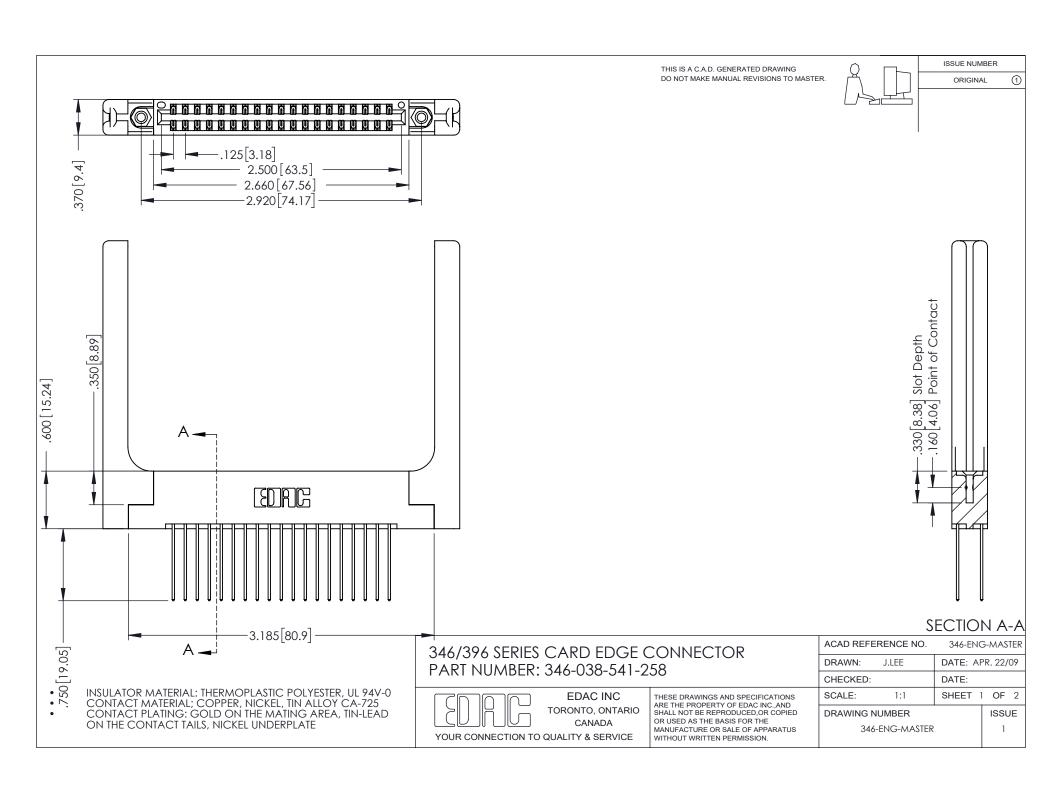

## **Contact Code 556**

INSULATOR MATERIAL: THERMOPLASTIC POLYESTER, UL 94V-0 CONTACT MATERIAL; COPPER, NICKEL, TIN ALLOY CA-725 CONTACT PLATING: GOLD ON THE MATING AREA, TIN-LEAD

ON THE CONTACT TAILS, NICKEL UNDERPLATE

## 346/396 SERIES CARD EDGE CONNECTOR CONTACT CODE 555,556,558,559,560 DIMENSIONS

YOUR CONNECTION TO QUALITY & SERVICE

**EDAC INC** TORONTO, ONTARIO CANADA

THESE DRAWINGS AND SPECIFICATIONS ARE THE PROPERTY OF EDAC INC.,AND SHALL NOT BE REPRODUCED, OR COPIED OR USED AS THE BASIS FOR THE MANUFACTURE OR SALE OF APPARATUS WITHOUT WRITTEN PERMISSION.