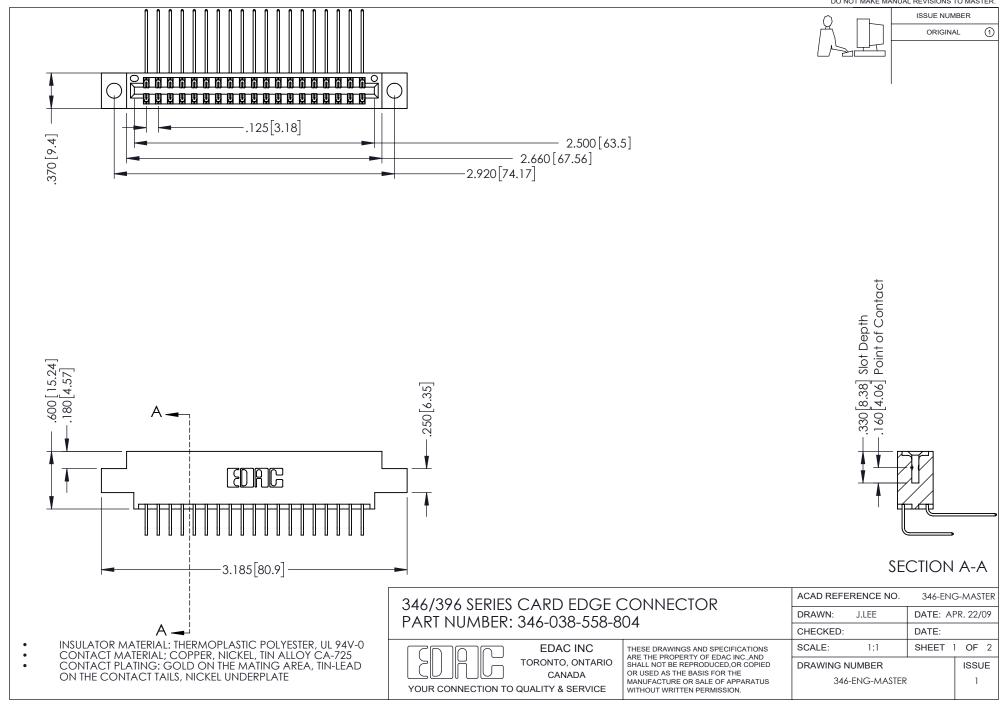

## **Contact Code 556**

INSULATOR MATERIAL: THERMOPLASTIC POLYESTER, UL 94V-0 CONTACT MATERIAL; COPPER, NICKEL, TIN ALLOY CA-725 CONTACT PLATING: GOLD ON THE MATING AREA, TIN-LEAD

ON THE CONTACT TAILS, NICKEL UNDERPLATE

## 346/396 SERIES CARD EDGE CONNECTOR CONTACT CODE 555,556,558,559,560 DIMENSIONS

YOUR CONNECTION TO QUALITY & SERVICE

**EDAC INC** TORONTO, ONTARIO CANADA

THESE DRAWINGS AND SPECIFICATIONS ARE THE PROPERTY OF EDAC INC.,AND SHALL NOT BE REPRODUCED, OR COPIED OR USED AS THE BASIS FOR THE MANUFACTURE OR SALE OF APPARATUS WITHOUT WRITTEN PERMISSION.