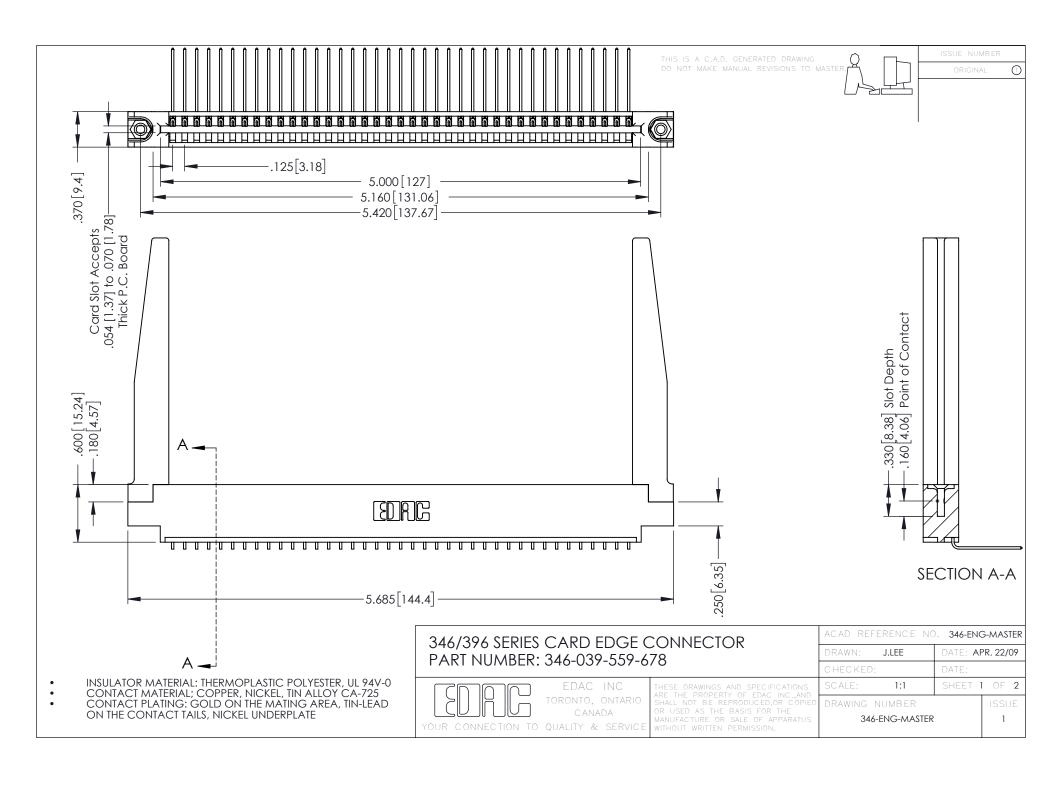

## 346/396 SERIES CARD EDGE CONNECTOR CONTACT CODE 555,556,558,559,560 DIMENSIONS

YOUR CONNECTION TO QUALITY & SERVICE

|   | ACAD REFERENCE NO. 346-ENG-MASTER |                  |
|---|-----------------------------------|------------------|
|   | DRAWN: J.LEE                      | DATE: APR. 22/09 |
|   | CHECKED:                          | DATE:            |
|   | SCALE: 1:1                        | SHEET 2 OF 2     |
| D | DRAWING NUMBER                    | ISSUE            |