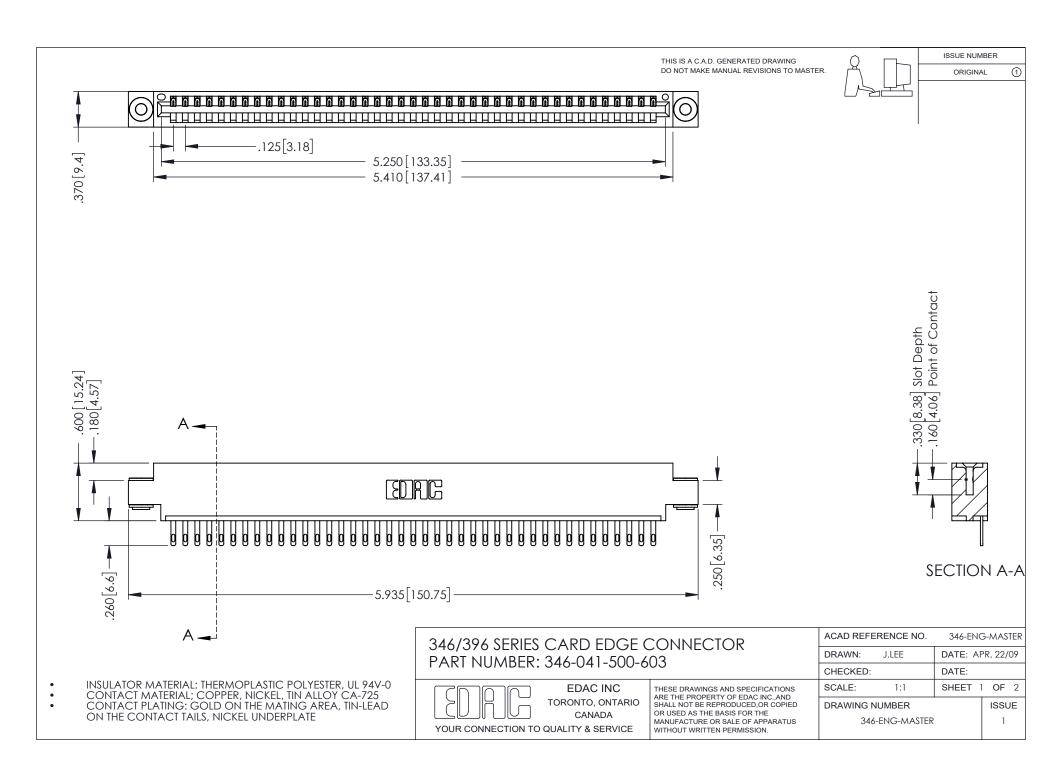

## **Contact Code 556**

INSULATOR MATERIAL: THERMOPLASTIC POLYESTER, UL 94V-0 CONTACT MATERIAL; COPPER, NICKEL, TIN ALLOY CA-725 CONTACT PLATING: GOLD ON THE MATING AREA, TIN-LEAD

ON THE CONTACT TAILS, NICKEL UNDERPLATE