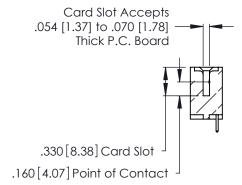

346/396 SERIES CARD EDGE CONNECTOR CONTACT CODE 555,556,558,559,560 DIMENSIONS

YOUR CONNECTION TO QUALITY & SERVICE

**EDAC INC** TORONTO, ONTARIO CANADA

THESE DRAWINGS AND SPECIFICATIONS ARE THE PROPERTY OF EDAC INC.,AND SHALL NOT BE REPRODUCED, OR COPIED OR USED AS THE BASIS FOR THE MANUFACTURE OR SALE OF APPARATUS WITHOUT WRITTEN PERMISSION.