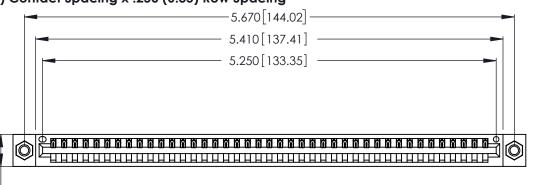

<u>Contact Dimensions:</u>
521-P.C. Tail .025 Sq. (0.64 Sq.) - Tail LG. =.150 (3.81)
.125 (3.18) Contact Spacing x .250 (6.35) Row Spacing -5.670[144.02]-

THIS IS A C.A.D. GENERATED DRAWING DO NOT MAKE MANUAL REVISIONS TO MASTER.

346/396 SERIES CARD EDGE CONNECTOR PART NUMBER: 346-041-521-607

**EDAC INC** TORONTO, ONTARIO CANADA

THESE DRAWINGS AND SPECIFICATIONS ARE THE PROPERTY OF EDAC INC.,AND SHALL NOT BE REPRODUCED, OR COPIED OR USED AS THE BASIS FOR THE MANUFACTURE OR SALE OF APPARATUS WITHOUT WRITTEN PERMISSION.