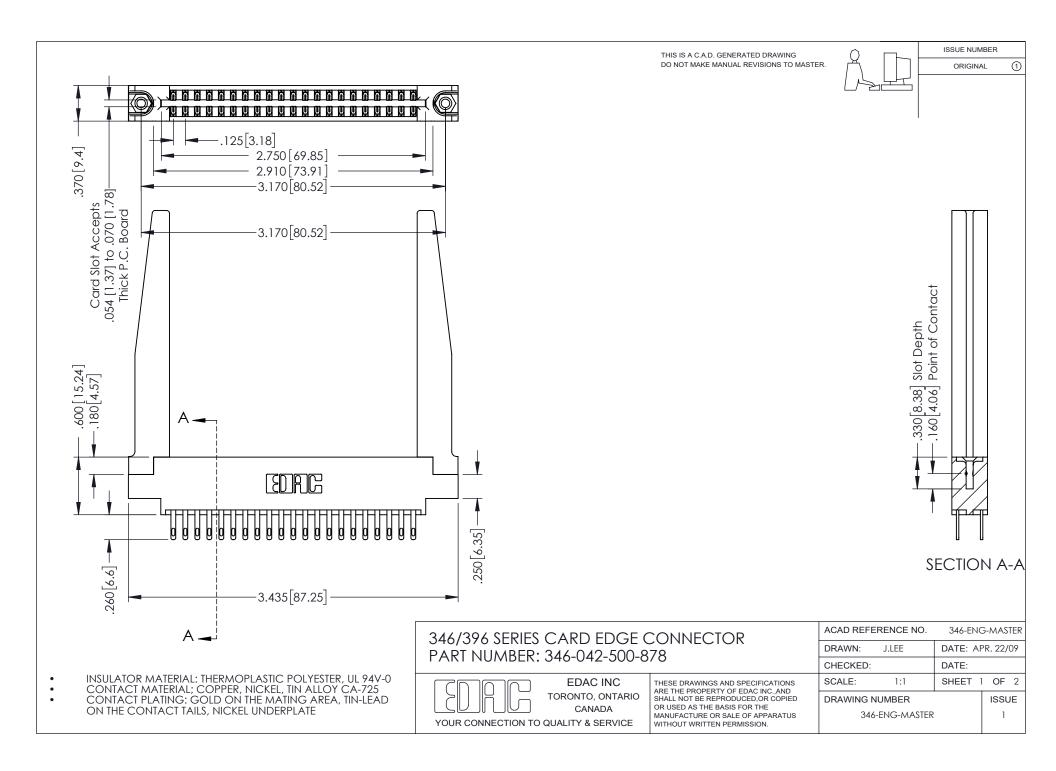

## **Contact Code 556**

INSULATOR MATERIAL: THERMOPLASTIC POLYESTER, UL 94V-0 CONTACT MATERIAL; COPPER, NICKEL, TIN ALLOY CA-725 CONTACT PLATING: GOLD ON THE MATING AREA, TIN-LEAD

ON THE CONTACT TAILS, NICKEL UNDERPLATE

## 346/396 SERIES CARD EDGE CONNECTOR CONTACT CODE 555,556,558,559,560 DIMENSIONS

YOUR CONNECTION TO QUALITY & SERVICE

**EDAC INC** TORONTO, ONTARIO CANADA

THESE DRAWINGS AND SPECIFICATIONS ARE THE PROPERTY OF EDAC INC.,AND SHALL NOT BE REPRODUCED, OR COPIED OR USED AS THE BASIS FOR THE MANUFACTURE OR SALE OF APPARATUS WITHOUT WRITTEN PERMISSION.