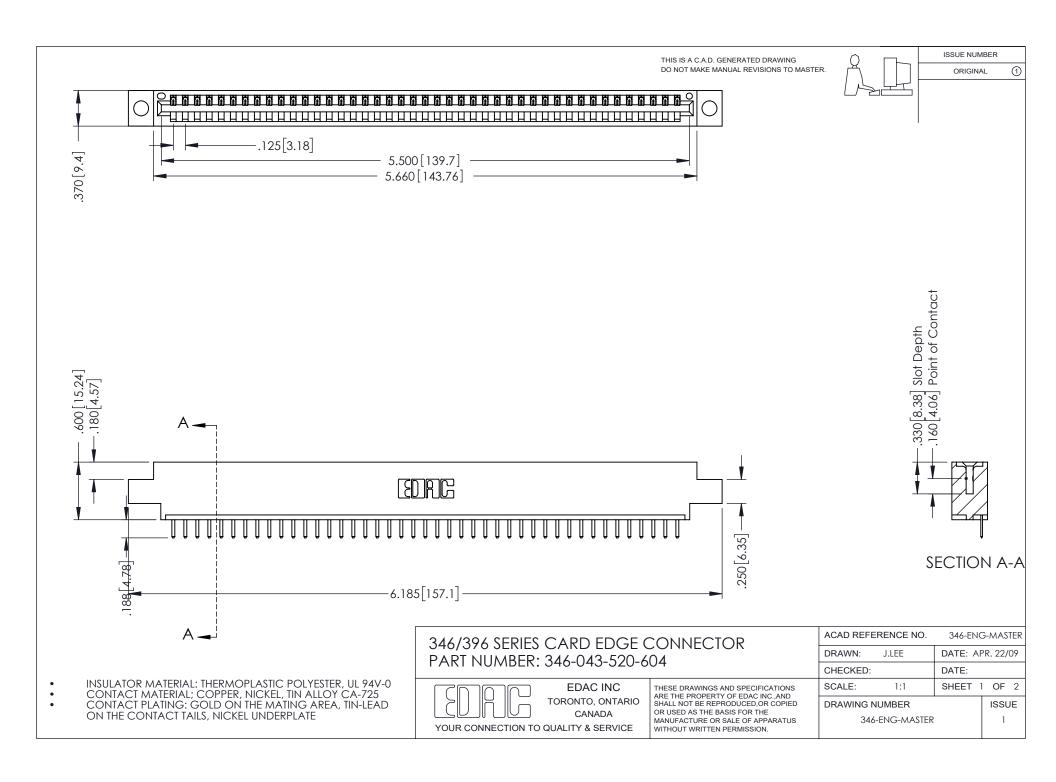

## **Contact Code 556**

INSULATOR MATERIAL: THERMOPLASTIC POLYESTER, UL 94V-0 CONTACT MATERIAL; COPPER, NICKEL, TIN ALLOY CA-725 CONTACT PLATING: GOLD ON THE MATING AREA, TIN-LEAD

ON THE CONTACT TAILS, NICKEL UNDERPLATE

## 346/396 SERIES CARD EDGE CONNECTOR CONTACT CODE 555,556,558,559,560 DIMENSIONS

YOUR CONNECTION TO QUALITY & SERVICE

**EDAC INC** TORONTO, ONTARIO CANADA

THESE DRAWINGS AND SPECIFICATIONS ARE THE PROPERTY OF EDAC INC.,AND SHALL NOT BE REPRODUCED, OR COPIED OR USED AS THE BASIS FOR THE MANUFACTURE OR SALE OF APPARATUS WITHOUT WRITTEN PERMISSION.