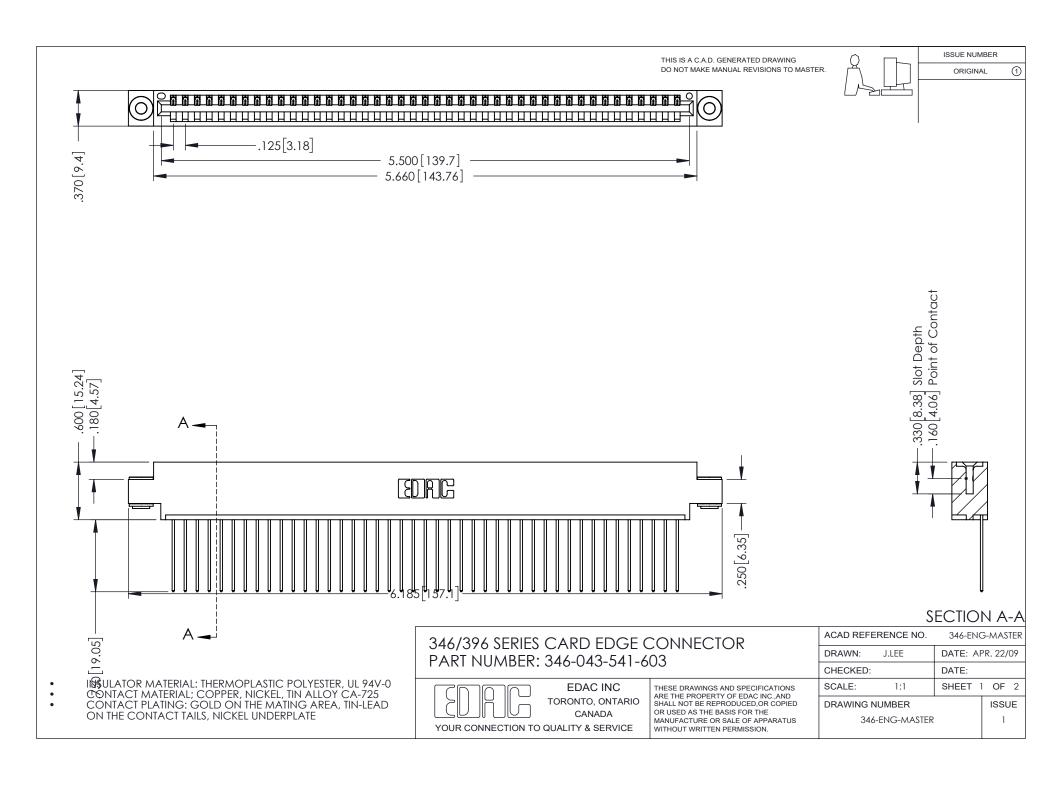

ISSUE NUMBER ORIGINAL 1

## **Contact Code 556**

INSULATOR MATERIAL: THERMOPLASTIC POLYESTER, UL 94V-0 CONTACT MATERIAL; COPPER, NICKEL, TIN ALLOY CA-725 CONTACT PLATING: GOLD ON THE MATING AREA, TIN-LEAD

ON THE CONTACT TAILS, NICKEL UNDERPLATE

## 346/396 SERIES CARD EDGE CONNECTOR CONTACT CODE 555,556,558,559,560 DIMENSIONS

YOUR CONNECTION TO QUALITY & SERVICE

**EDAC INC** TORONTO, ONTARIO CANADA

THESE DRAWINGS AND SPECIFICATIONS ARE THE PROPERTY OF EDAC INC.,AND SHALL NOT BE REPRODUCED, OR COPIED OR USED AS THE BASIS FOR THE MANUFACTURE OR SALE OF APPARATUS WITHOUT WRITTEN PERMISSION.

|  | ACAD REFERENCE NO. | 346-ENG-MASTER   |
|--|--------------------|------------------|
|  | DRAWN: J.LEE       | DATE: APR. 22/09 |
|  | CHECKED:           | DATE:            |
|  | SCALE: 1:1         | SHEET 2 OF 2     |
|  | DRAWING NUMBER     | ISSUE            |
|  | 346-ENG-MASTER     | 1                |